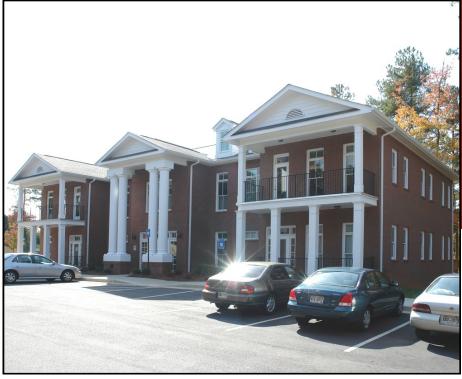

# **AVAILABLE**Alpharetta/North Fulton Office Building for Sale

#### Charleston Gate—Building 1 11100 Atlantis Place Alpharetta, GA 30022

Size: 12,000 RSF

(8,000 SF Office-4,000 SF

Recreation, Breakroom, Storage)

Sales

Price: \$1,200,000 or Make an Offer

- Located within 1 mile of Haynes Bridge Rd and GA 400 and less than 1/4 mile off of north Point Pkwy.
- Complex is comprised of 6 office buildings designed to reflect Charleston architecture.