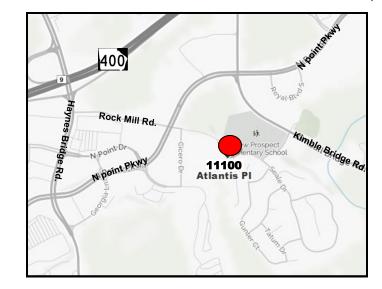

#### Charleston Gate—Building 1 11100 Atlantis Place Alpharetta, GA 30022

Size: 12,000 RSF

(8,000 SF Office-4,000 SF

Recreation, Breakroom, Storage)

Sales

Price: \$1,200,000 or Make an Offer

- Located within 1 mile of Haynes Bridge Rd and GA 400 and less than 1/4 mile off of north Point Pkwy.
- Complex is comprised of 6 office buildings designed to reflect Charleston architecture.