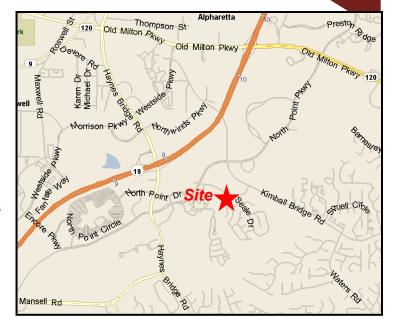

## Roswell Business Center 11660 Alpharetta Hwy Building 200, Suite 245 Rowell, GA 30076

Size: 5,549 RSF Rate: \$8.50/SF MG\*

Term: Through 1/31/2026

- Across from North Fulton Regional Hospital
- 100% Office Space, Ideal for Classroom Space
- Convenient Roswell Location with Easy Access to Haynes Bridge Rd / GA 400
- Available Immediately
- Brokers Protected