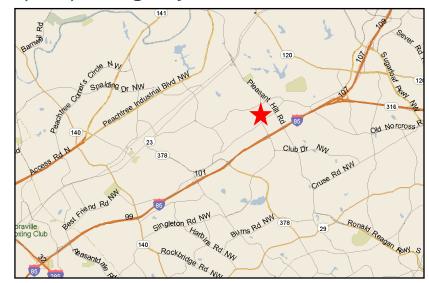

## 3796 Satellite Boulevard, Duluth, GA, GA 30096

 Building Size:
 11,358SF

 Sales Price:
 \$1,095,000

 For Lease:
 +/- 3,000 SF

**Lease Rate:** \$17.00 - \$17.50/SF

- Perfect Property for Dental or Medical Practices
- Ideal Owner/User Investment
- Plug & Play Dental Facility Available
- Great Gwinnett Satellite Blvd. Location
- Updated Finishes with Elevator
- Brokers Protected