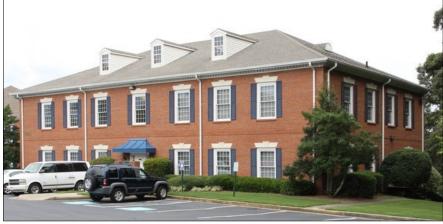

## Free –Standing Medical Office Building for Sale or Lease Duluth / Suwanee Submarket

## 3796 Satellite Boulevard, Duluth, GA, GA 30096

 Building Size:
 11,358SF

 Sales Price:
 \$1,095,000

 For Lease:
 +/- 3,000 SF

**Lease Rate:** \$17.00 - \$17.50/SF

- Perfect Property for Dental or Medical Practices
- Ideal Owner/User Investment
- Plug & Play Dental Facility Available
- Great Gwinnett Satellite Blvd. Location
- Updated Finishes with Elevator
- Brokers Protected