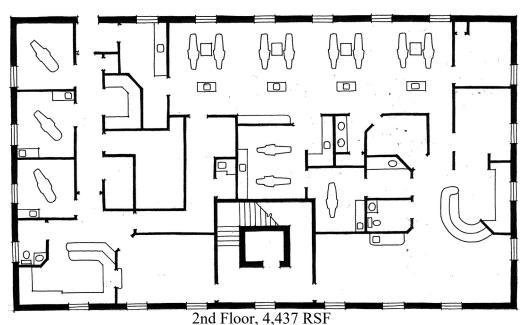

## 3796 Satellite Blvd. Duluth, GA 30096

Floor Plans

Ted Schwartz 404.869.2606 ted@joelandgranot.com Renée Rosenheck 404.869.2635 renee@joelandgranot.com

633 Antone St NW, Atlanta, GA 30318 (ph) 404.869.2600 | (fax) 404.869.2601