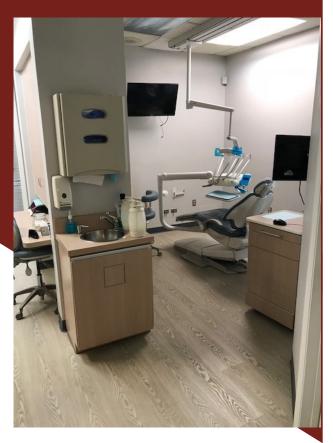

## 3796 Satellite Boulevard, Duluth, GA, GA 30096

 Building Size:
 11,358SF

 Sales Price:
 \$1,095,000

 For Lease:
 +/- 3,000 SF

**Lease Rate:** \$17.00 - \$17.50/SF

- Perfect Property for Dental or Medical Practices
- Ideal Owner/User Investment
- Plug & Play Dental Facility Available
- Great Gwinnett Satellite Blvd. Location
- Updated Finishes with Elevator
- Brokers Protected