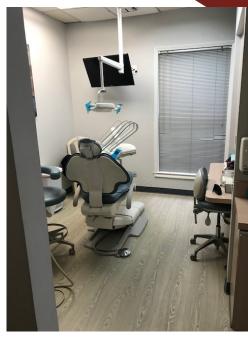

## 3796 Satellite Boulevard, Duluth, GA, GA 30096

 Building Size:
 11,358SF

 Sales Price:
 \$1,095,000

 For Lease:
 +/- 3,000 SF

**Lease Rate:** \$17.00 - \$17.50/SF

- Perfect Property for Dental or Medical Practices
- Ideal Owner/User Investment
- Plug & Play Dental Facility Available
- Great Gwinnett Satellite Blvd. Location
- Updated Finishes with Elevator
- Brokers Protected