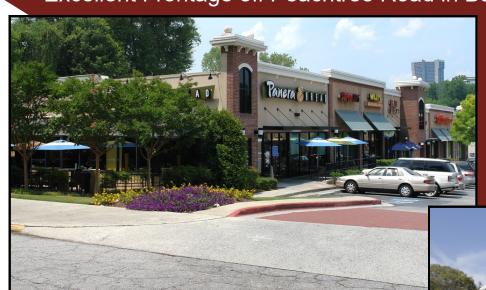

## PRIME S. BUCKHEAD 2nd GENERATION RESTAURANT FOR LEASE Excellent Frontage off Peachtree Road in Buckhead

SIZE: 4,400 RSF RATE: \$36.00/SF NNN OPEX: \$7.50/SF

- Available December 2019
- 2nd generation restaurant with 600 SF patio near Peachtree Battle Publix and Piedmont Hospital
- Great Buckhead location with many amenities in walking distance
- Traffic Count: 47,665 VPD