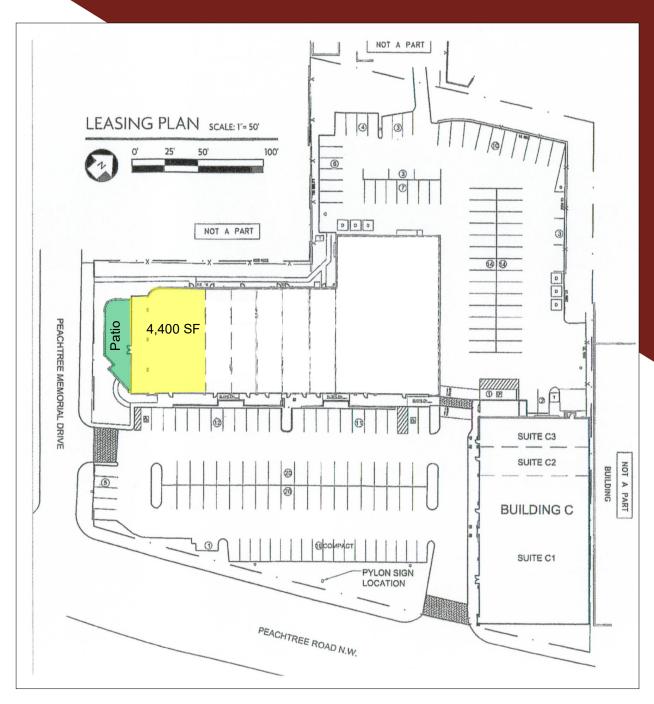

## PRIME S. BUCKHEAD 2nd GENERATION RESTAURANT FOR LEASE Excellent Frontage off Peachtree Road in Buckhead

SIZE: 4,400 RSF RATE: \$36.00/SF NNN OPEX: \$7.50/SF

- Available December 2019
- 2nd generation restaurant with 600 SF patio near Peachtree Battle Publix and Piedmont Hospital
- Great Buckhead location with many amenities in walking distance
- Traffic Count: 47,665 VPD

## Peachtree Square 2277 Peachtree Road, Atlanta, GA 30305 SIZE: 4,400 RSF

Tom Thompson 404.869.2604 tom@joelandgranot.com

For complete details, please visit: www.joelandgranot.com