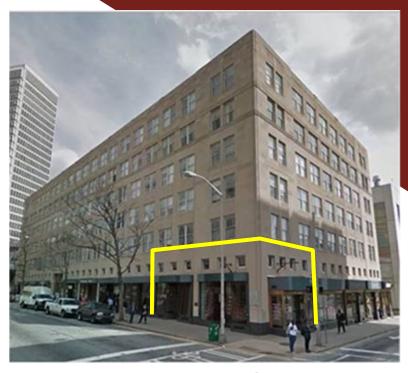

## 3,642 SF of Downtown End Cap Retail / Office / Flex Space

Corner of Park Place & Decatur Street

22 Park Place, Atlanta, GA 30303 - Heart of Downtown Atlanta

**SIZE: 3,642 SF (**2,572 RSF + 1,070 RSF Mezzanine)

- End Cap Street Level Retail Access and Exposure
- Adjacent to GA State University
- Massive Amount of Foot Traffic
- MARTA Rail & Street Car Access
- Grease Trap in Place
- Mezzanine and Conference Space Available
- Located in the heart of the Opportunity Zone. For more information go to <a href="https://www.investatlanta.com/business/">https://www.investatlanta.com/business/</a> bonds-incentives/opportunity-zones/