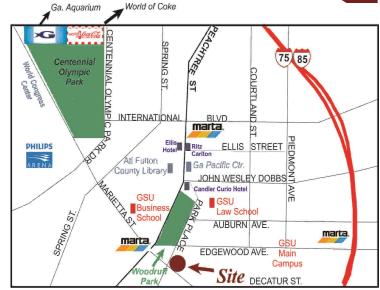

## 3,642 SF of Downtown End Cap Retail / Office / Flex Space

Corner of Park Place & Decatur Street

22 Park Place, Atlanta, GA 30303 - Heart of Downtown Atlanta

**SIZE: 3,642 SF (**2,572 RSF + 1,070 RSF Mezzanine)