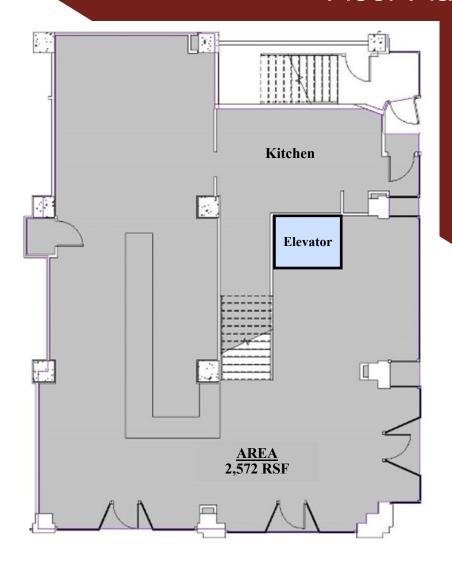

## 22 Park Place, Atlanta, GA 30303 Floor Plan

## 3,642 SF of Downtown End Cap Retail / Office / Flex Space

Corner of Park Place & Decatur Street

22 Park Place, Atlanta, GA 30303 - Heart of Downtown Atlanta

**SIZE: 3,642 SF (**2,572 RSF + 1,070 RSF Mezzanine)