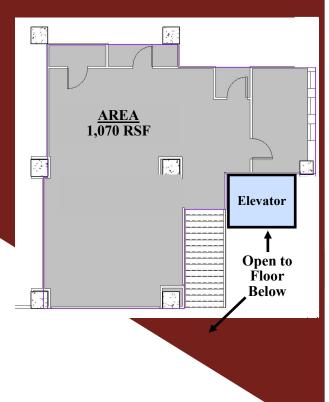

## 3,642 SF of Downtown End Cap Retail / Office / Flex Space

Corner of Park Place & Decatur Street

22 Park Place, Atlanta, GA 30303 - Heart of Downtown Atlanta

**SIZE: 3,642 SF (**2,572 RSF + 1,070 RSF Mezzanine)

## 22 Park Place, Atlanta, GA 30303 Floor Plan