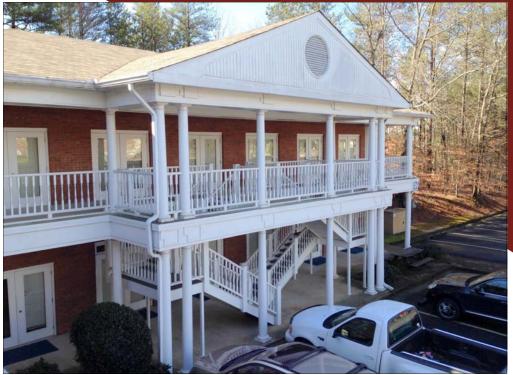

### Hightower Park - Building D 2,000 - 8,076 RSF Available For Lease

**Excellent Office Opportunity in Sandy Springs/Northridge** 

#### 1215 Hightower Trail, Building D, Sandy Springs, GA 30350

Size: 8,076 RSF

Sales Price: **\$549,900 (\$68.00/SF)**Lease Rate: **\$14.50/SF Full Service** 

- Two story office building with a total of 8,076
  SF on two floors of +/- 4,000 each
- Two floors have entirely separate exterior entrances
- Ample parking 4/1,000 SF
- Excellent access to GA 400 and Roswell Rd.
- Convenient to Sandy Springs and Roswell
- Also Available for Sale at \$645,000

## 1215 Hightower Trail, Building D Sandy Springs, GA 30350 Photos

# 1215 Hightower Trail, Building D Sandy Springs, GA 30350 Photos

962 Howell Mill Road, Atlanta, GA 30318 (ph) 404.869.2600 | (fax) 404.869.2601