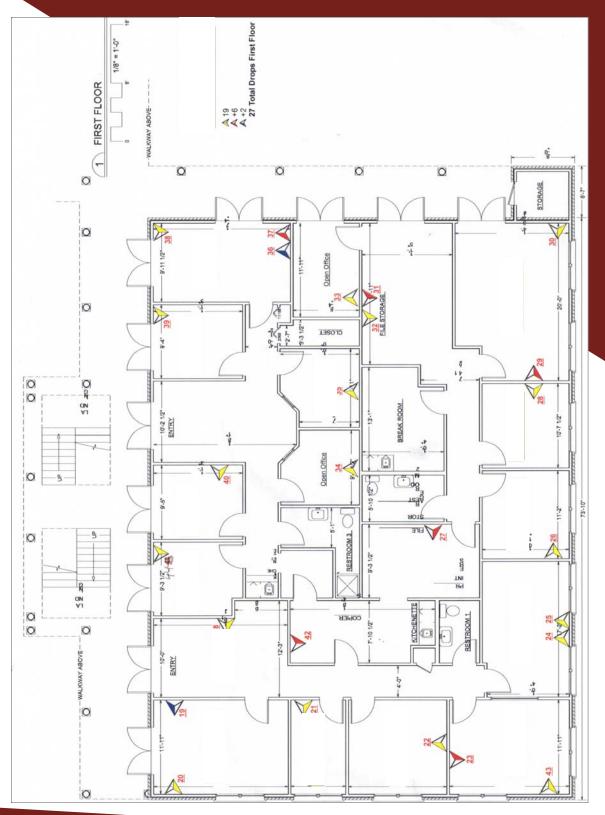

#### 1215 Hightower Trail, Building D, Sandy Springs, GA 30350

Size: 8,076 RSF

Sales Price: **\$549,900 (\$68.00/SF)**Lease Rate: **\$14.50/SF Full Service** 

- Two story office building with a total of 8,076
  SF on two floors of +/- 4,000 each
- Two floors have entirely separate exterior entrances
- Ample parking 4/1,000 SF
- Excellent access to GA 400 and Roswell Rd.
- Convenient to Sandy Springs and Roswell
- Also Available for Sale at \$645,000

Ben Pargman 404.869.2637 ben@joelandgranot.com

For complete details, please visit: www.joelandgranot.com





## 1215 Hightower Trail, Building D Sandy Springs, GA 30350 Aerial





962 Howell Mill Road, Atlanta, GA 30318 (ph) 404.869.2600 | (fax) 404.869.2601

## 1215 Hightower Trail, Building D Sandy Springs, GA 30350 Main Floor



# 1215 Hightower Trail, Building D Sandy Springs, GA 30350 2nd Floor



## 1215 Hightower Trail, Building D Sandy Springs, GA 30350 Photos









# 1215 Hightower Trail, Building D Sandy Springs, GA 30350 Photos









962 Howell Mill Road, Atlanta, GA 30318 (ph) 404.869.2600 | (fax) 404.869.2601