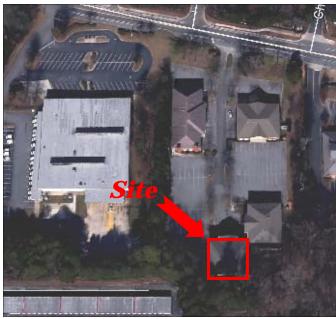

## 1215 Hightower Trail, Building D Sandy Springs, GA 30350 Aerial

962 Howell Mill Road, Atlanta, GA 30318 (ph) 404.869.2600 | (fax) 404.869.2601