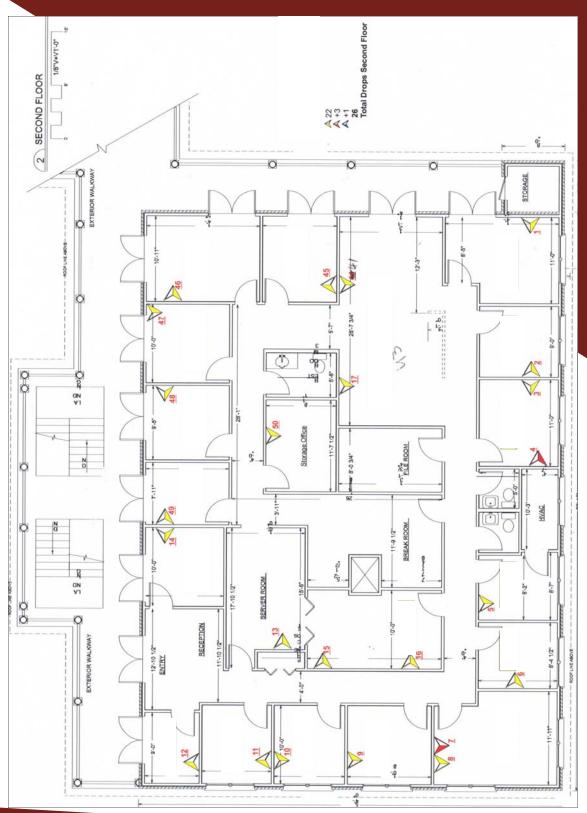

ize: 8,076 RSF

Sales Price: **\$549,900 (\$68.00/SF)**Lease Rate: **\$14.50/SF Full Service** 

- Two story office building with a total of 8,076
  SF on two floors of +/- 4,000 each
- Two floors have entirely separate exterior entrances
- Ample parking 4/1,000 SF
- Excellent access to GA 400 and Roswell Rd.
- Convenient to Sandy Springs and Roswell
- Also Available for Sale at \$645,000

Ben Pargman 404.869.2637 ben@joelandgranot.com

For complete details, please visit: www.joelandgranot.com





## 1215 Hightower Trail, Building D Sandy Springs, GA 30350 Aerial





962 Howell Mill Road, Atlanta, GA 30318 (ph) 404.869.2600 | (fax) 404.869.2601

## 1215 Hightower Trail, Building D Sandy Springs, GA 30350 Main Floor



# 1215 Hightower Trail, Building D Sandy Springs, GA 30350 2nd Floor



## 1215 Hightower Trail, Building D Sandy Springs, GA 30350 Photos









# 1215 Hightower Trail, Building D Sandy Springs, GA 30350 Photos









962 Howell Mill Road, Atlanta, GA 30318 (ph) 404.869.2600 | (fax) 404.869.2601