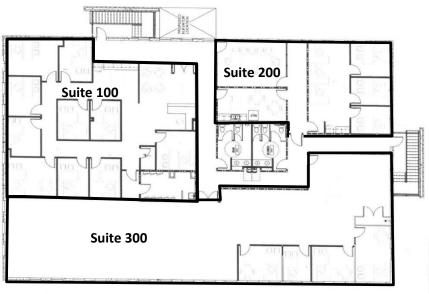

## THE SPACE

| Location          | 1706 NE Expressway, Atlanta, GA 30329 |
|-------------------|---------------------------------------|
| Floor             | 2nd                                   |
| COUNTY            | Dekalb                                |
| Suite             | 200                                   |
| Square Feet       | 1,500 up to 9,400 SF                  |
| Annual Rent PSF   | \$23.00                               |
| Lease Type        | Full Service                          |
| Space Description | First Generation                      |