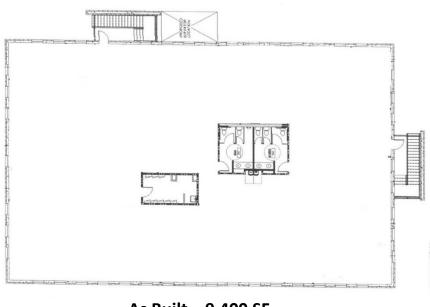

## 1706 NE Expressway

FOR LEASE 1,500-9,400 SF 1ST GENERATION OFFICE/SHOWROOM SPACE LOCATED IN BROOKHAVEN

1706 NE Expressway, Atlanta, GA 30329



## THE SPACE

| Location          | 1706 NE Expressway, Atlanta, GA 30329 |
|-------------------|---------------------------------------|
| Floor             | 2nd                                   |
| COUNTY            | Dekalb                                |
| Suite             | 200                                   |
| Square Feet       | 1,500 up to 9,400 SF                  |
| Annual Rent PSF   | \$23.00                               |
| Lease Type        | Full Service                          |
| Space Description | First Generation                      |



Possible Spec Suite – 1,500 – 9,400 SF



As Built – 9,400 SF

## HIGHLIGHTS

- Easy Access to I-85
- Great Highway Visibility
- Inside I-285
- High Traffic Volume



OEL & GRANOT COMMERCIAL REAL ESTATE

Bill Ward

Partner 404.869.2655 bill@joelandgranot.com Dan Granot

Principal 404.869.2603 dan@joelandgranot.com

For complete details, please visit: www.joelandgranot.com

The information was obtained from sources we assume are reliable. We do not doubt its accuracy, however we do not guarantee it. No liability is assumed for errors and omissions. Information is subject to changes and withdrawal without notice.

## INGRESS / EGRESS MAP