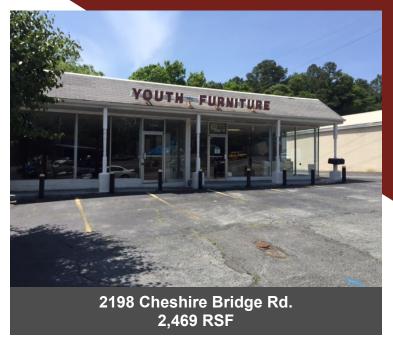

## **AVAILABLE FOR LEASE**

Two Midtown/Buckhead Retail Buildings

2200 Cheshire Bridge Rd. 6,324 RSF

2198-2200 Cheshire Bridge Road, Atlanta, GA 30324

2198: 2,469 RSF 2200: 6,324 RSF

Lease Rate: \$18.50 - \$19.50/SF NNN