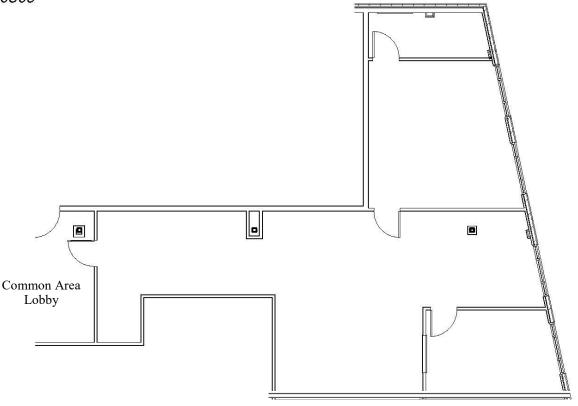

ble January 1, 2022

| Demographics          |           |           |
|-----------------------|-----------|-----------|
| 0.5 Miles             | 1 Mile    | 2 Miles   |
| 2020 Total Population |           |           |
| 5,881                 | 17,143    | 70,447    |
| 2020 Average Income   |           |           |
| \$136,877             | \$143,091 | \$128,623 |
| 2020Area Employees    |           |           |
| 8,267                 | 19,032    | 76,267    |

Bill Ward 404.869.2655 bill@joelandgranot.com

For complete details, please visit: www.joelandgranot.com







633 Antone St NW, Atlanta, GA 30318 (ph) 404.869.2600 | (fax) 404.869.2601

## 2285 PEACHTREE ROAD, ATLANTA, GA 30309 SUITE 204 1,525 RSF



# **2285 PEACHTREE**

2285 Peachtree Road, NE Suite 204 Atlanta, GA 30309



Bill Ward 404.869.2655 bill@joelandgranot.com



633 Antone St NW, Atlanta, GA 30318 (ph) 404.869.2600 | (fax) 404.869.2601

#### 2285 PEACHTREE ROAD, ATLANTA, GA 30309 AERIAL



Bill Ward 404.869.2655 bill@joelandgranot.com