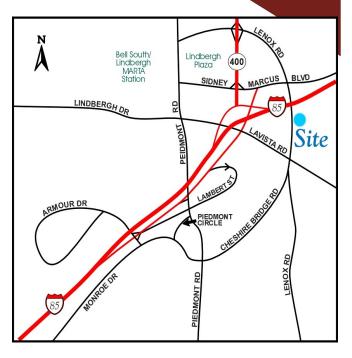

0/SF NNN + \$3.50/SF OPEX Size: 1,615 RSF

- Prime location in Buckhead, just off of Interstate 85 (over 220,000 cars per day)
- Established tenants including FedEx, Gerber Collision, Enterprise Rental, drycleaners and watch repair
- Prime opportunity for service-oriented business with great visibility on Cheshire Bridge Road

Cheshire Bridge Road (18,400 VPD) LaVista Road (17,100 VPD)

## DEMOGRAPHICS

|            | 1 Mile   | 3 Miles   | 5 Miles   |
|------------|----------|-----------|-----------|
| Population | 18,102   | 151,607   | 367,884   |
| Income     | \$85,377 | \$112,341 | \$110,870 |

Tom Thompson 404.869.2604 tom@joelandgranot.com

For complete details, please visit: www.joelandgranot.com

962 Howell Mill Road, Atlanta, GA 30318 (ph) 404.869.2600 | (fax) 404.869.2601









JOEL & GRANOT COMMERCIAL REAL ESTATE

The information was obtained from sources we assume are reliable. We do not doubt its accuracy, however we do not guarantee it. No liability is assumed for errors and omissions. Information is subject to changes and withdrawal without notice.