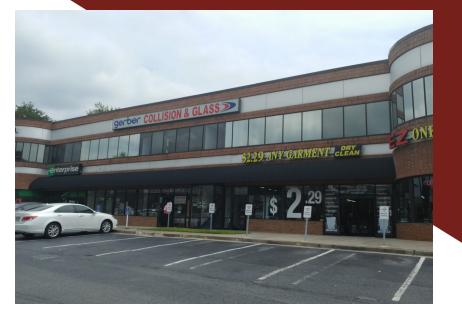

## AVAILABLE FOR LEASE 1,615 SF Premium Retail Space Available in Buckhead

2441 Cheshire Bridge Road, Atlanta, GA 30324

## Lease Rate: \$27.50/SF NNN + \$3.50/SF OPEX Size: 1,615 RSF

- Prime location in Buckhead, just off of Interstate 85 (over 220,000 cars per day)
- Established tenants including FedEx, Gerber Collision, Enterprise Rental, drycleaners and watch repair
- Prime opportunity for service-oriented business with great visibility on Cheshire Bridge Road