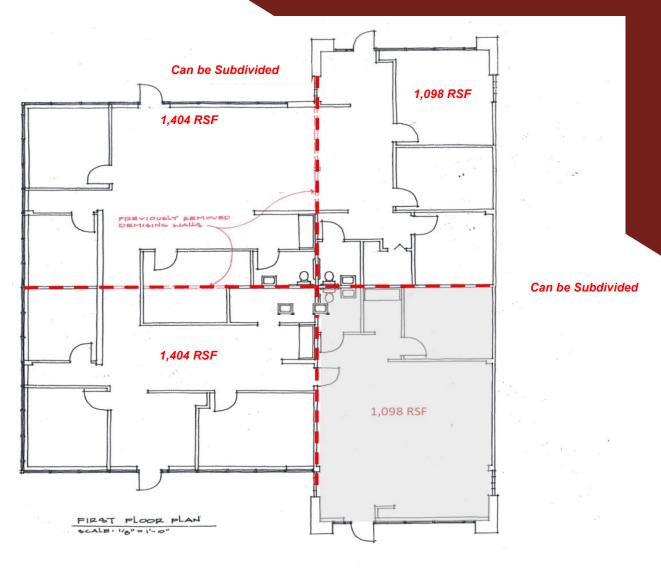

## ALPHARETTA / NORTH FULTON OFFICE SPACE FOR LEASE

Royal 400 3060 Kimball Bridge Rd. Alpharetta, GA 30022

LEASE RATE: \$20.00 - \$21.00 SF FULL SERVICE SIZE: 1,098 - 3,906 CONTIGUOUS RSF

- Great Alpharetta Leasing Opportunity
- Excellent Access to GA 400, North Point Pkwy, Haynes Bridge Rd & Old Milton Pkwy
- Convenient to Hotels, Restaurants, Banks and North Point Mall

Royal 400 3060 Kimball Bridge Rd. Alpharetta, GA 30022 1,098 - 3,906 RSF

Ted Schwartz 404.869.2606

Renée Rosenheck

404.869.2635

For complete details, please visit: www.joelandgranot.com

633 Antone St. NW, Atlanta, GA 30318 (ph) 404.869.2600 | (fax) 404.869.2601