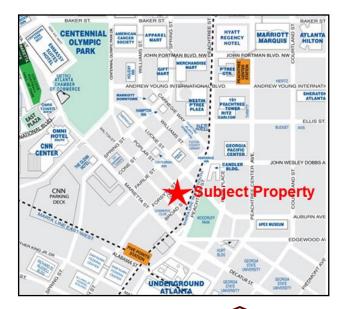

## Downtown Retail Space For Lease HISTORIC HEALEY BUILDING

Bounded by Broad Street, Walton Street, Forsyth Street & Poplar Street

### **Healey Building**

57 Forsyth St NW, Suite 55 Atlanta, GA 30303

SIZE: 845 RSF

**RATE:** \$40.00/SF NNN

**OPEX:** \$8.50/SF

 Direct Access on Forsyth Street with Space Being an End Cap

- Adjacent to (12) Full Service Restaurants
- Adjacent to GSU Aderhold Learning Center, Rialto Theatre & the GSU School of Music
- MARTA and Street Rail Access
- Located in the Heart of the Opportunity Zone. For more information go to <a href="https://www.investatlanta.com/business/bonds-incentives/opportunity-zones/">https://www.investatlanta.com/business/bonds-incentives/opportunity-zones/</a>
- Building on the National Register of Historic Places
- Available 4/1/2023