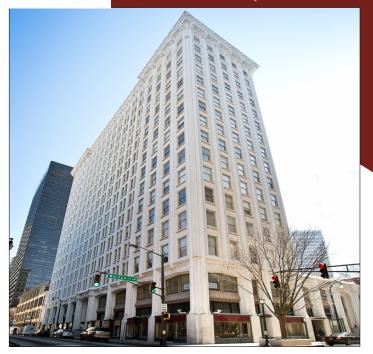

## Downtown Retail Space For Lease HISTORIC HEALEY BUILDING

Bounded by Broad Street, Walton Street, Forsyth Street & Poplar Street

### **Healey Building**

57 Forsyth St NW, Suite 55 Atlanta, GA 30303

SIZE: 845 RSF

**RATE:** \$40.00/SF NNN

**OPEX:** \$8.50/SF

 Direct Access on Forsyth Street with Space Being an End Cap

- Adjacent to (12) Full Service Restaurants
- Adjacent to GSU Aderhold Learning Center, Rialto Theatre & the GSU School of Music
- MARTA and Street Rail Access
- Located in the Heart of the Opportunity Zone. For more information go to <a href="https://www.investatlanta.com/business/bonds-incentives/opportunity-zones/">https://www.investatlanta.com/business/bonds-incentives/opportunity-zones/</a>
- Building on the National Register of Historic Places
- Available 4/1/2023