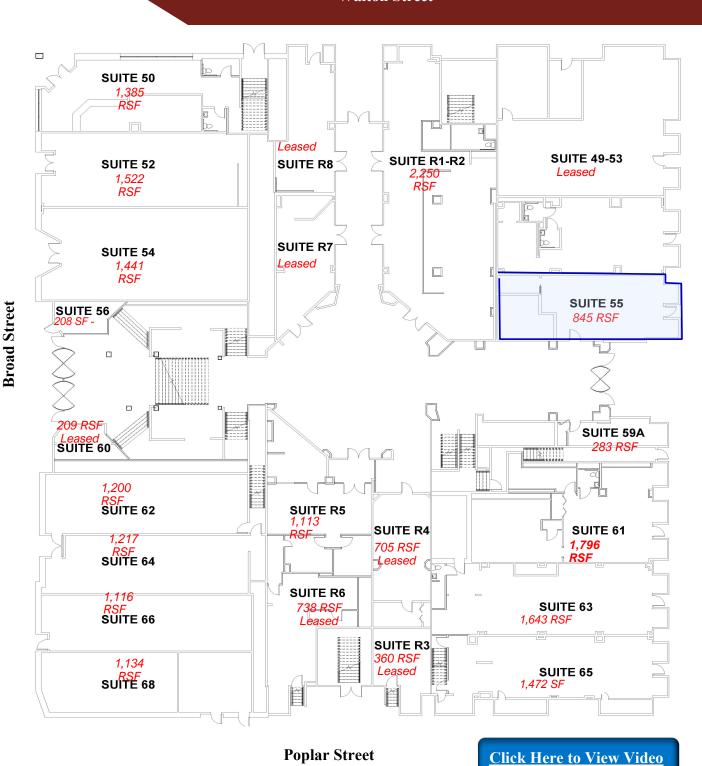

### Healey Building Retail Floor Plan

**Walton Street** 

633 Antone St NW, Atlanta, GA 30318 (ph) 404.869.2600 | (fax) 404.869.2601

# Healey Building Suite 55 845 RSF