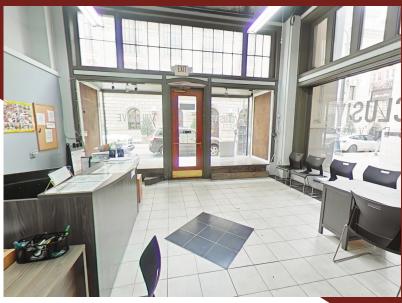

### **Healey Building**

57 Forsyth St NW, Suite 55 Atlanta, GA 30303

SIZE: 845 RSF

**RATE:** \$40.00/SF NNN

**OPEX:** \$8.50/SF

 Direct Access on Forsyth Street with Space Being an End Cap

- Adjacent to (12) Full Service Restaurants
- Adjacent to GSU Aderhold Learning Center, Rialto Theatre & the GSU School of Music
- MARTA and Street Rail Access
- Located in the Heart of the Opportunity Zone. For more information go to <a href="https://www.investatlanta.com/business/bonds-incentives/opportunity-zones/">https://www.investatlanta.com/business/bonds-incentives/opportunity-zones/</a>
- Building on the National Register of Historic Places
- Available 4/1/2023

# Healey Building Suite 55 845 RSF