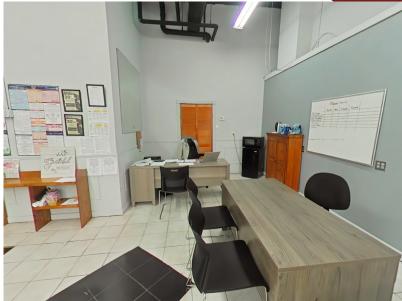

### **Healey Building**

57 Forsyth St NW, Suite 55 Atlanta, GA 30303

SIZE: 845 RSF

**RATE:** \$40.00/SF NNN

**OPEX:** \$8.50/SF

 Direct Access on Forsyth Street with Space Being an End Cap

- Adjacent to (12) Full Service Restaurants
- Adjacent to GSU Aderhold Learning Center, Rialto Theatre & the GSU School of Music
- MARTA and Street Rail Access
- Located in the Heart of the Opportunity Zone. For more information go to <a href="https://www.investatlanta.com/business/bonds-incentives/opportunity-zones/">https://www.investatlanta.com/business/bonds-incentives/opportunity-zones/</a>
- Building on the National Register of Historic Places
- Available 4/1/2023

# Healey Building Suite 55 845 RSF