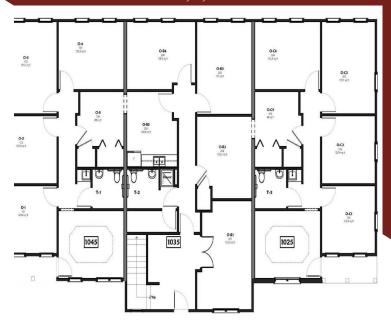

## Main Street Commons 1025 - 1045 Powers Place Alpharetta, GA 30009 4,800 RSF

1st Floor, 3,600 RSF