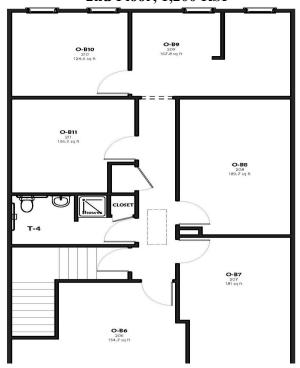

## AVAILABLE FOR SALE OR LEASE 4,800 SF Office Space in North Fulton/Alpharetta



## Main Street Commons 1025 - 1045 Powers Place Alpharetta, GA 30009

Size: 4,800 RSF

Rate: \$13.50-\$14.50SF MG

Sales Price: \$550,000

- Close to Downtown Alpharetta
- Great Visibility
- Convenient Location with Easy Access to Alpharetta Highway
- Available with 60 Days' Notice



Ted Schwartz 404.869.2606 ted@joelandgranot.com Renée Rosenheck 404.869.2635 renee@joelandgranot.com

For complete details, please visit: www.joelandgranot.com



## Main Street Commons 1025 - 1045 Powers Place Alpharetta, GA 30009 4,800 RSF

1st Floor, 3,600 RSF



## 2nd Floor, 1,200 RSF