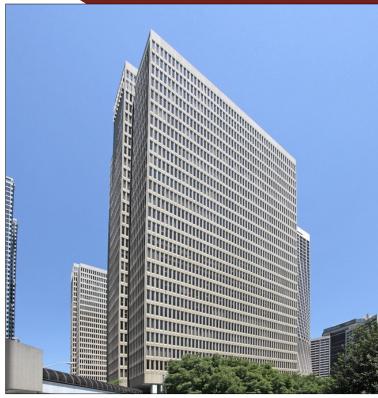

## 10,817 SF CREATIVE DOWNTOWN OFFICE SUBLEASE Marquis I

\$15.50/SF FULL SERVICE LEASE RATE: SIZE: 10.817 RSF

TERM: THROUGH 11/30/2021

- Available with 30 Days' Notice
- Plug & Play Creative Loft Office Space
- Furniture Can Be Available
- Ideal for Creative/Professional Users
- Located near I-75/85, MARTA Rail Stop, Hotels and Shopping Mall