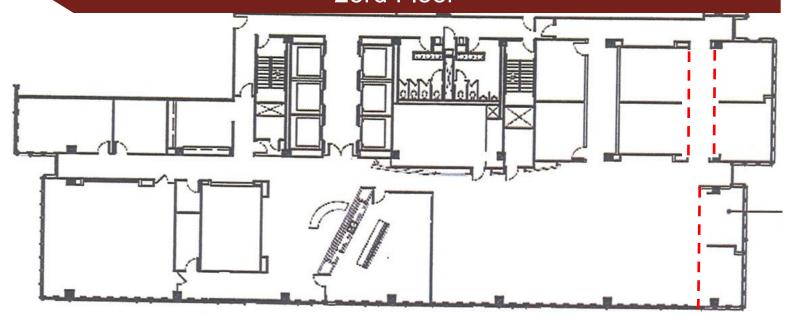

## Marquis I 23rd Floor

-Sliding Glass Door

962 Howell Mill Road, Atlanta, GA 30318 (ph) 404.869.2600 | (fax) 404.869.2601