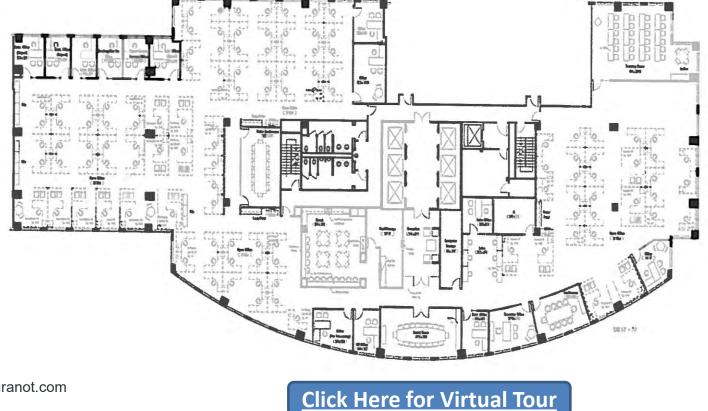

### THE SPACE

| Location    | 2727 Paces Ferry Road, Atlar | 2727 Paces Ferry Road, Atlanta, GA 30339 |  |
|-------------|------------------------------|------------------------------------------|--|
| Floor       | 12th                         |                                          |  |
| COUNTY      | Fulton                       |                                          |  |
| Suite       | 1200                         |                                          |  |
| Square Feet | 22,301 SF Annual Rent PSF    | \$22.00                                  |  |
| Lease Type  | Full Service                 |                                          |  |
| Term        | March 31, 2027               |                                          |  |