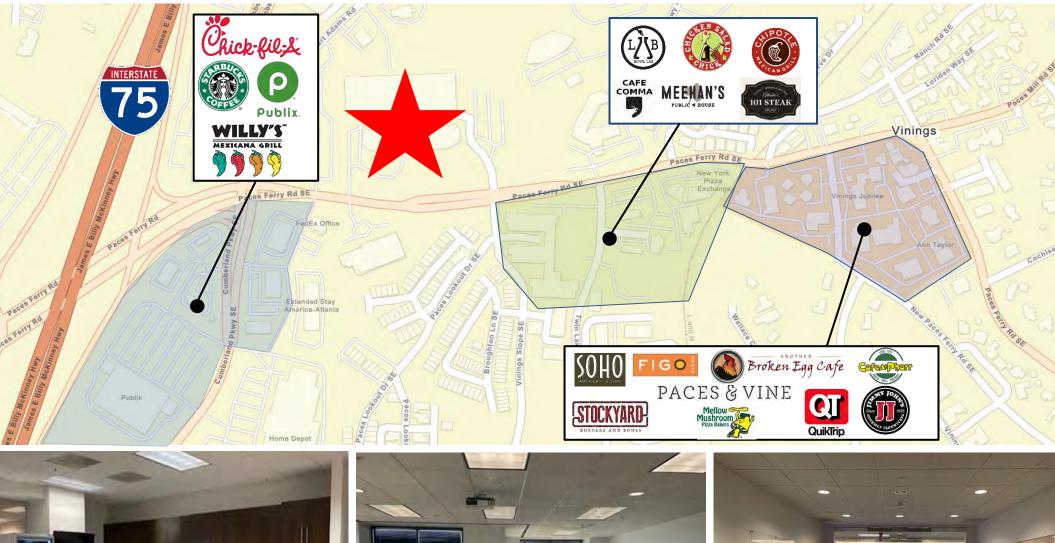

|  |
| Term        | March 31, 2027               |                                          |  |



## HIGHLIGHTS

- Desirable Vinings Location
- Amenity Rich Office Building
- Walking Distance to Numerous Restaurants and Shops
- Excellent Views
- 2.3 Miles from the Battery
- Furniture Negotiable



JOEL & GRANOT commercial real estate

#### Bill Ward

404.869.2655 bill@joelandgranot.com

For complete details, please visit: www.joelandgranot.com

633 Antone St NW, Atlanta, GA 30318 (ph) 404.869.2600



The information was obtained from sources we assume are reliable. We do not doubt its accuracy, however we do not guarantee it. No liability is assumed for errors and omissions. Information is subject to changes and withdrawal without notice.

### AREA MAP









Breakroom

**Open Area** 

**Secure Lobby Entrance** 

### PHOTOS



**Great Downtown Views** 



Several Upgraded Conference Rooms



Multiple Workstations Available



**Sidelights on Exterior Offices**