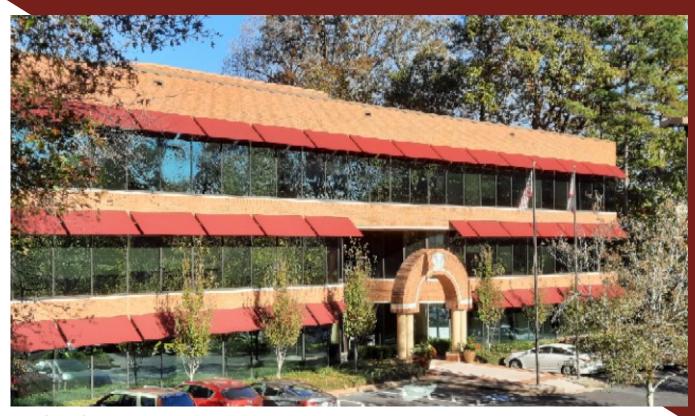

## **AVAILABLE - 2,006 UP TO 3,356 RSF**ROSWELL/NORTH FULTON OFFICE SPACE FOR LEASE

PAVILION CENTER 9755 Dogwood Road Roswell, GA 30075

LEASE RATE: \$18.25 - \$18.75/SF SIZE: 2,006 TO 3,356 RSF

- Ideal for Growing and Emerging Companies
- Shared Conference Room Available
- Ample Parking at 4/1,000 RSF
- Convenient Access to GA 400