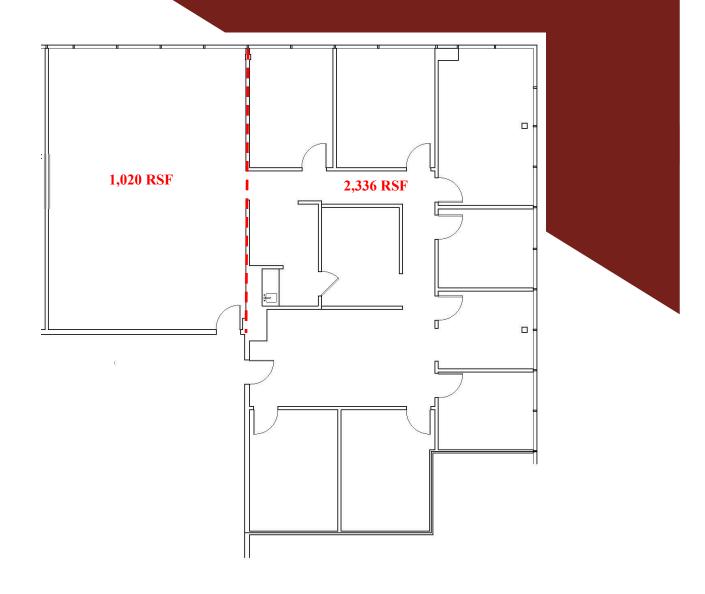

## PAVILION CENTER 9755 Dogwood Road Roswell, GA 30075 Suite 150 3,166 RSF

Ted Schwartz 404.869.2606

Renée Rosenheck 404.869.2635

For complete details, please visit: www.joelandgranot.com

PAVILION CENTER
9755 Dogwood Road
Roswell, GA 30075
Suite 340
3,356 RSF
(CAN BE SUBDIVIDED TO 1,020 SF)