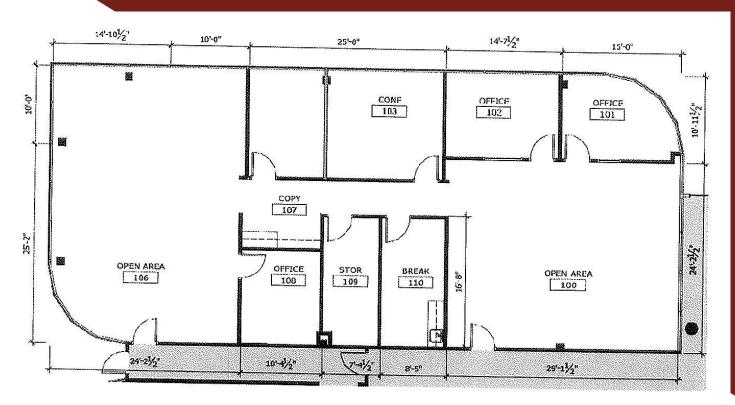

## PAVILION CENTER 9755 Dogwood Road Roswell, GA 30075 Suite 150 3,166 RSF

Ted Schwartz 404.869.2606

Renée Rosenheck 404.869.2635

For complete details, please visit: www.joelandgranot.com

PAVILION CENTER
9755 Dogwood Road
Roswell, GA 30075
Suite 340
3,356 RSF
(CAN BE SUBDIVIDED TO 1,020 SF)