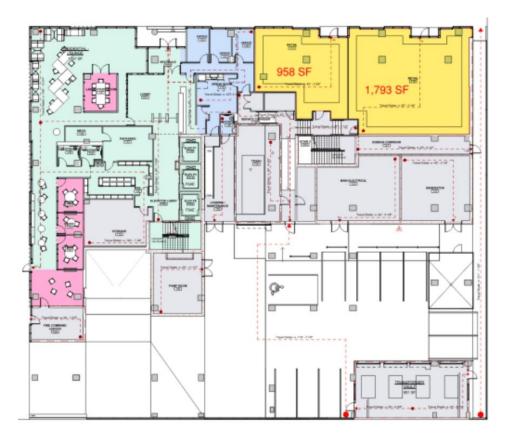

## THE SPACE

| Location        | 111 John Wesley Dobbs, Atlanta, GA, 30303 |
|-----------------|-------------------------------------------|
| COUNTY          | Fulton                                    |
| Cross Street    | Courtland Street                          |
| Square Feet     | 2,751 SF   Divisible to 958 SF & 1,793 SF |
| Annual Rent PSF | \$37.50                                   |
| Lease Type      | NNN                                       |
| CTI             | \$8.00/SF                                 |

Notes Can be subdivided into 958 SF & 1,793 SF

## **HIGHLIGHTS**

- Located in the Reflection Student Housing Community
- REFLECTION© is in the heart of downtown Atlanta and is surrounded by the Georgia State University campus, MARTA Rail & Streetcar Access
- The Building will House 700 Students and Thousands More within Walking Distance
- · 26' Clear Height with Ability to Add Mezzanine
- 1,500 Gallon Grease Trap Available
- Ability to install Vent/Exhaust
- Opening the Fall of 2022