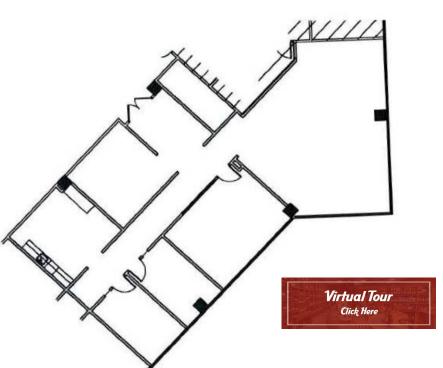

## OFFICE SPACE FOR SUBLEASE PIEDMONT CENTER, BUILDING ONE

1 Piedmont Center 3565 Piedmont Road, Suite 400 Atlanta, GA 30305

Size: 2,782 RSF

Lease Rate: \$28.00 RSF Full Service

- Term Through June 30, 2022
- Furniture Negotiable
- Elevator Lobby Entrance
- Free Parking
- Private Offices, Work Stations, Conference Room and Break Room in Suite
- Amenities include Courtyard, Outdoor Meeting Space, Shared Conference Facilities, Fitness

3565 Piedmont Road, 1 Piedmont Center Atlanta, GA 30305 Suite 400 2,782 RSF

Renée Rosenheck 404.869.2635 renee@joelandgranot.com

Ted Schwartz 404.869.2605 ted@joelandgranot.com

For complete details, please visit: www.joelandgranot.com