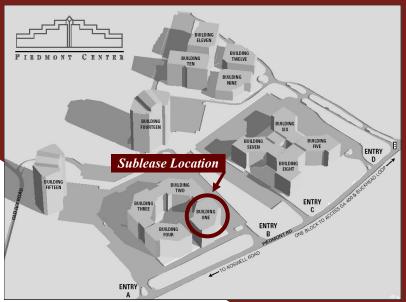

## OFFICE SPACE FOR SUBLEASE PIEDMONT CENTER, BUILDING ONE

1 Piedmont Center 3565 Piedmont Road, Suite 400 Atlanta, GA 30305

Size: 2,782 RSF

Lease Rate: \$28.00 RSF Full Service

- Term Through June 30, 2022
- Furniture Negotiable
- Elevator Lobby Entrance
- Free Parking
- Private Offices, Work Stations, Conference Room and Break Room in Suite
- Amenities include Courtyard, Outdoor Meeting Space, Shared Conference Facilities, Fitness

3565 Piedmont Road, 1 Piedmont Center Atlanta, GA 30305 Suite 400 2,782 RSF

Renée Rosenheck 404.869.2635 renee@joelandgranot.com

Ted Schwartz 404.869.2605 ted@joelandgranot.com

For complete details, please visit: www.joelandgranot.com