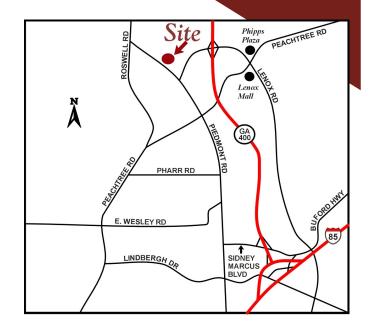

## OFFICE SPACE FOR SUBLEASE PIEDMONT CENTER, BUILDING ONE

1 Piedmont Center 3565 Piedmont Road, Suite 400 Atlanta, GA 30305

Size: 2,782 RSF

Lease Rate: \$28.00 RSF Full Service

- Term Through June 30, 2022
- Furniture Negotiable
- Elevator Lobby Entrance
- Free Parking
- Private Offices, Work Stations, Conference Room and Break Room in Suite
- Amenities include Courtyard, Outdoor Meeting Space, Shared Conference Facilities, Fitness

3565 Piedmont Road, 1 Piedmont Center Atlanta, GA 30305 Suite 400 2,782 RSF

Renée Rosenheck 404.869.2635 renee@joelandgranot.com

Ted Schwartz 404.869.2605 ted@joelandgranot.com

For complete details, please visit: www.joelandgranot.com