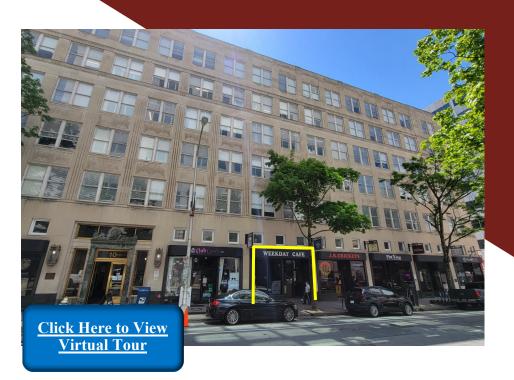

## AVAILABLE FOR LEASE Downtown 2nd Generation Street Level Restaurant Space

## 14 Decatur St. SE, Atlanta, GA 30303

RATE: \$35.00/SF NNN OPEX: \$ 5.25/SF (Estimated for 2021) SIZE: 1,360 RSF

- Space Is Built Out as Restaurant with 10 Foot Vent Hood
- Street Level Restaurant Access and Exposure
- Adjacent to GA State University / Woodruff Park / Five Points
- All FF&E Included in Space
- MARTA Rail & Street Car Access
- Located in the heart of the Opportunity Zone. For more information go to <u>https://www.investatlanta.com/</u> <u>business/bonds-incentives/opportunity-zones/</u>
- Building on the National Register of Historic Places