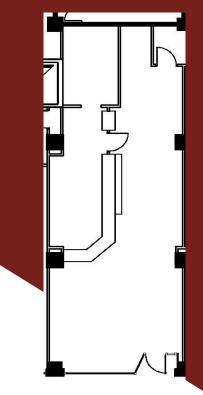

## 14 Decatur St. SE, Atlanta, GA 30303

RATE: \$35.00/SF NNN OPEX: \$ 5.25/SF (Estimated for 2021) SIZE: 1,360 RSF

- Space Is Built Out as Restaurant with 10 Foot Vent Hood
- Street Level Restaurant Access and Exposure
- Adjacent to GA State University / Woodruff Park / Five Points
- All FF&E Included in Space
- MARTA Rail & Street Car Access
- Located in the heart of the Opportunity Zone. For more information go to <u>https://www.investatlanta.com/</u> <u>business/bonds-incentives/opportunity-zones/</u>
- Building on the National Register of Historic Places