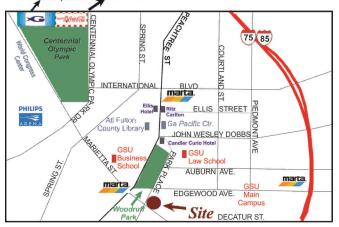

## 14 Decatur St. SE, Atlanta, GA 30303

RATE: \$35.00/SF NNN OPEX: \$ 5.25/SF (Estimated for 2021) SIZE: 1,360 RSF

- Space Is Built Out as Restaurant with 10 Foot Vent Hood
- Street Level Restaurant Access and Exposure
- Adjacent to GA State University / Woodruff Park / Five Points
- All FF&E Included in Space
- MARTA Rail & Street Car Access
- Located in the heart of the Opportunity Zone. For more information go to <u>https://www.investatlanta.com/</u> <u>business/bonds-incentives/opportunity-zones/</u>
- Building on the National Register of Historic Places