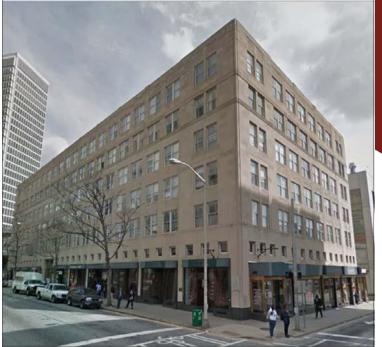

## AVAILABLE FOR LEASE Downtown Top Floor Office Space

Corner of Edgewood Avenue / Park Place / Decatur Street

10 Park Place, Atlanta, GA 30303

SIZE: 1,766 RSF RATE: \$22.00/SF FULL SERVICE

- Street Level Retail Access and Exposure
- Adjacent to GA State University
- MARTA Rail & Streetcar Access
- Located in the heart of the Opportunity Zone. For more information go to <u>http://</u> www.dca.state.ga.us/economic/develpmenttools/ programs/opportunity zones.asp
- Building on the National Register of Historic Places
- Restaurants include Gusto, Grant Park Coffee House, JR Crickets, Mr. Fries, Mr Hibachi, Club Candy, Sensational Subs, Pho King