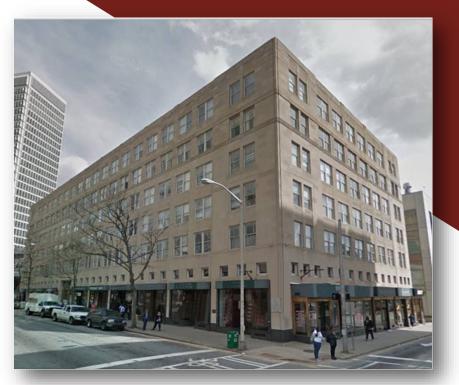

## 12 Park Place, Atlanta, GA 30303

RATE: \$35.00/SF NNN OPEX: \$4.00/SF SIZE: 890 RSF

- Space is NOT Currently Built Out as Restaurant
- Located Adjacent to Main Entrance of Building
- Street Level Retail/Restaurant Access and Exposure
- Adjacent to GA State University / Woodruff Park / Five Points
- MARTA Rail & Street Car Access
- Located in the heart of the Opportunity Zone. For more information go to <u>https://www.investatlanta.com/</u> <u>business/bonds-incentives/opportunity-zones/</u>
- Building on the National Register of Historic Places