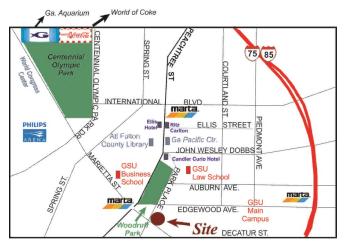

## 12 Park Place, Atlanta, GA 30303

RATE: \$35.00/SF NNN OPEX: \$4.00/SF SIZE: 890 RSF

- Space is NOT Currently Built Out as Restaurant
- Located Adjacent to Main Entrance of Building
- Street Level Retail/Restaurant Access and Exposure
- Adjacent to GA State University / Woodruff Park / Five Points
- MARTA Rail & Street Car Access
- Located in the heart of the Opportunity Zone. For more information go to <u>https://www.investatlanta.com/</u> <u>business/bonds-incentives/opportunity-zones/</u>
- Building on the National Register of Historic Places