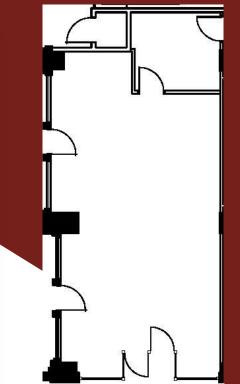

## 12 Park Place, Atlanta, GA 30303

RATE: \$35.00/SF NNN OPEX: \$4.00/SF SIZE: 890 RSF

- Space is NOT Currently Built Out as Restaurant
- Located Adjacent to Main Entrance of Building
- Street Level Retail/Restaurant Access and Exposure
- Adjacent to GA State University / Woodruff Park / Five Points
- MARTA Rail & Street Car Access
- Located in the heart of the Opportunity Zone. For more information go to <u>https://www.investatlanta.com/</u> <u>business/bonds-incentives/opportunity-zones/</u>
- Building on the National Register of Historic Places