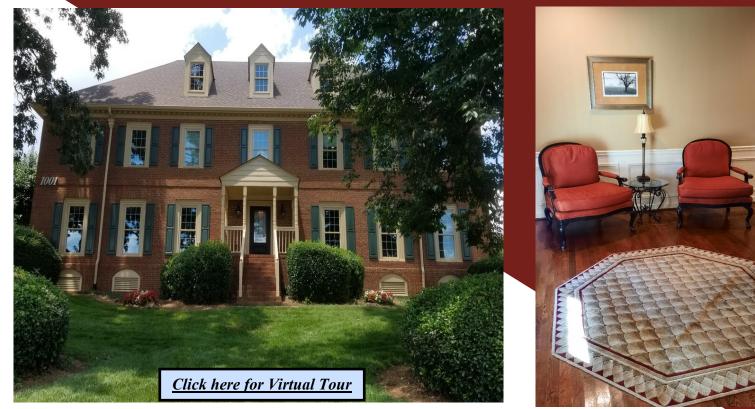

### FOR LEASE OR SALE | 2,048 - 4,096 RSF Professional Office Space

#### 1001 Cambridge Square Alpharetta, GA

Size: 2,048–4,096 RSF Lease Rate: \$14.00 - \$15.00/SF MG

- Professional Office Space
- Frontage Along Alpharetta Highway (Highway 9)
- Large Private Offices and Conference Rooms
- Entire Building Available or Can be Subdivided
- Some Furniture Available