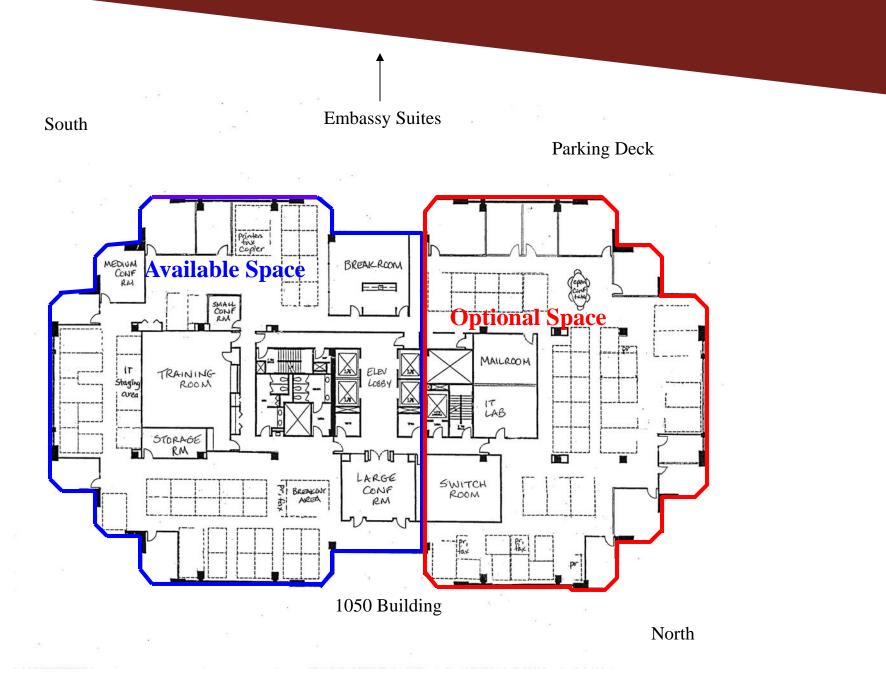

H FLOOR LEASE PRICE: \$15.00/SF FULL SERVICE

- 11,745 23, 491 SF
- Term Through 10/31/2013
- Furniture Available
- Parking ratio: 3.5/1,000 SF
- After Hours HVAC Available
- Awarded an Energy Star Label for Operating Efficiency

Bill Ward 404-869-2655 bill@joelandgranot.com Dan Granot 404.869.2603 dan@joelandgranot.com

For complete details, please visit: www.joelandgranot.com





JOEL & GRANOT COMMERCIAL REAL ESTATE

962 Howell Mill Road, Atlanta, GA 30318 (ph) 404.869.2600 | (fax) 404.869.2601

The information was obtained from sources we assume are reliable. We do not doubt its accuracy, however we do not guarantee it. No liability is assumed for errors and omissions. Information is subject to changes and withdrawal without notice.

## 1040 Crown Pointe Parkway, Suite 700 Floor Plan