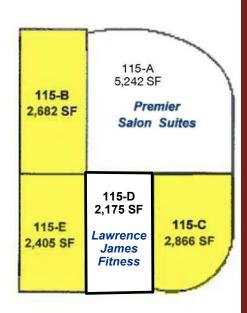

## 105 - 115 Promenade Pkwy Fayetteville, GA 30214

| Suite   | Tenant                 | SF    |
|---------|------------------------|-------|
|         |                        |       |
| 105 A   | FedEx Office           | 5,000 |
| 105B    | Ben's Brands for Less  | 8,460 |
| 105B-Up | VACANT                 | 5,758 |
| 105C    | VACANT                 | 2,560 |
| 115A    | Salon Suites           | 5,242 |
| 115B    | VACANT                 | 2,682 |
| 115C    | VACANT                 | 2,866 |
| 115D    | Lawrence James Fitness | 2,175 |
| 115E    | VACANT                 | 2,359 |