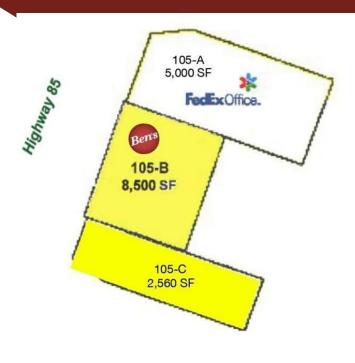

## 105 - 115 Promenade Pkwy Fayetteville, GA 30214

| Suite   | Tenant                 | SF    |
|---------|------------------------|-------|
|         |                        |       |
| 105 A   | FedEx Office           | 5,000 |
| 105B    | Ben's Brands for Less  | 8,460 |
| 105B-Up | VACANT                 | 5,758 |
| 105C    | VACANT                 | 2,560 |
| 115A    | Salon Suites           | 5,242 |
| 115B    | VACANT                 | 2,682 |
| 115C    | VACANT                 | 2,866 |
| 115D    | Lawrence James Fitness | 2,175 |
| 115E    | VACANT                 | 2,359 |