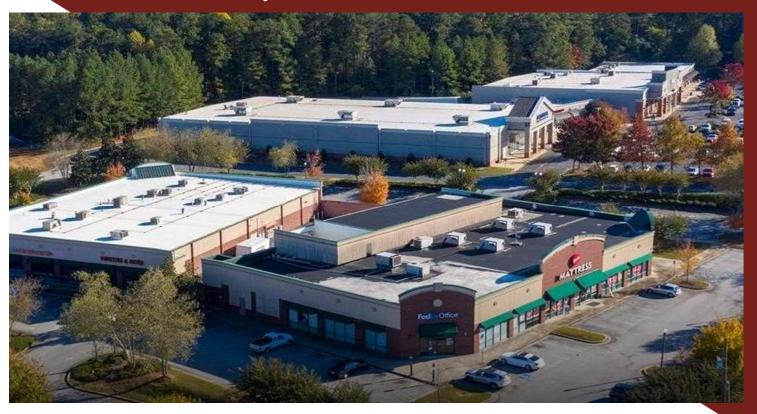

## 2,221 up to 5,748 RSF Retail Space Available

Located in the Fayette/Peachtree Submarket off of GA I-85

105 - 115 Promenade Pkwy Fayetteville, GA 30214

Size: 2.221 to 5.748 SF

Rate: \$10.00—\$11.00/SF NNN

 Located off of GA Hwy 85 and North Fayetteville / Across from Fayette Pavilion (Largest Open Air Shopping Center in GA.

Below Market Rates

Easy Access from GA 85

Traffic Count: 30,800 VPD

| DEMOGRAPHICS              | 1 MILE   | 5 MILE   | 10 MILE  |
|---------------------------|----------|----------|----------|
| 2019 Population           | 837      | 104,609  | 386,203  |
| 2019 Median HH<br>Income  | \$64,737 | \$55,799 | \$51,866 |
| 2019 Average HH<br>Income | \$73,479 | \$72,698 | \$69,270 |