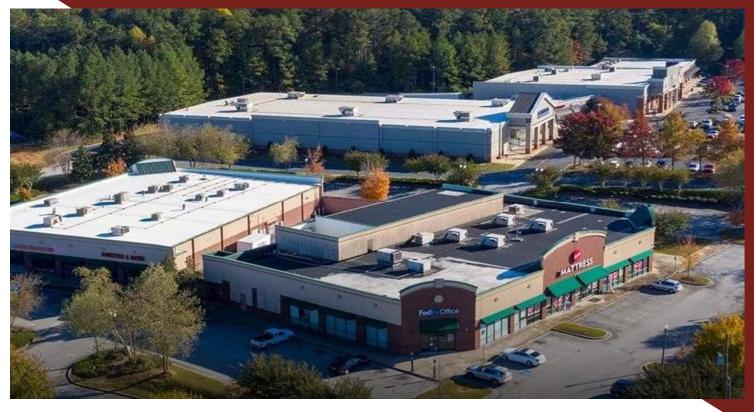

## **2,221 up to 5,748 RSF Retail Space Available** Located in the Fayette/Peachtree Submarket off of GA I-85

105 - 115 Promenade Pkwy Fayetteville, GA 30214

Size: 2,221 to 5,748 SF Rate: \$10.00—\$11.00/SF NNN

- Located off of GA Hwy 85 and North Fayetteville / Across from Fayette Pavilion (Largest Open Air Shopping Center in GA.
- Below Market Rates
- Easy Access from GA 85
- Traffic Count: 30,800 VPD

| DEMOGRAPHICS              | 1 MILE   | 5 MILE   | 10 MILE  |
|---------------------------|----------|----------|----------|
| 2019 Population           | 837      | 104,609  | 386,203  |
| 2019 Median HH<br>Income  | \$64,737 | \$55,799 | \$51,866 |
| 2019 Average HH<br>Income | \$73,479 | \$72,698 | \$69,270 |