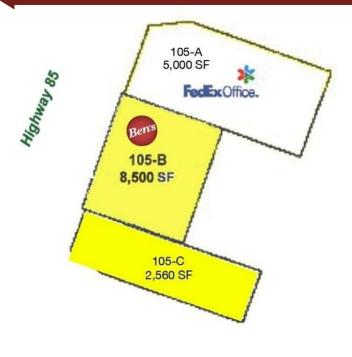

= <mark>A</mark>vailable

| Suite   | Tenant                | SF    |
|---------|-----------------------|-------|
|         |                       |       |
| 105 A   | FedEx Office          | 5,000 |
| 105B    | Ben's Brands for Less | 8,460 |
| 105B-Up | VACANT                | 5,758 |
| 105C    | VACANT                | 2,560 |
| 115A    | Salon Suites          | 5,242 |
| 115B    | VACANT                | 2,682 |
| 115C    | VACANT                | 2,866 |
| 115D    | VACANT                | 2,221 |
| 115E    | VACANT                | 2,359 |