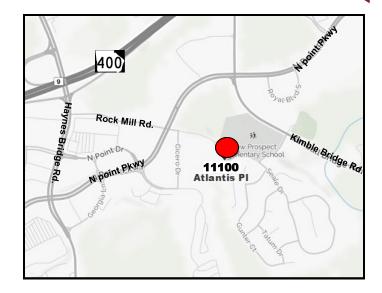

#### Free Standing Building at Main Entrance

Charleston Gate 11100 Atlantis Place Alpharetta, GA 30022

Size: 8,000 RSF + 4,000 SF Recreation,

Breakroom, Storage Space

Price: Negotiable

 Located within 1 mile of Haynes Bridge Rd and GA 400 and less than 1/4 mile off of north Point Pkwy.