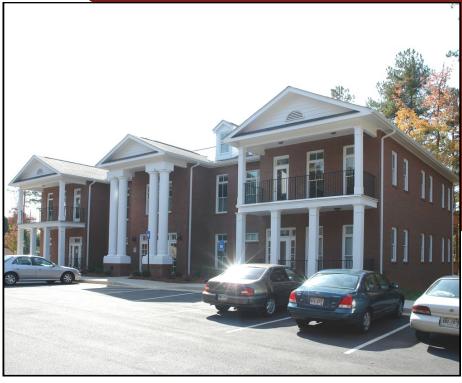

# **AVAILABLE**Alpharetta Medical / Office Building for Sale

#### Free Standing Building at Main Entrance

Charleston Gate 11100 Atlantis Place Alpharetta, GA 30022

Size: 8,000 RSF + 4,000 SF Recreation,

Breakroom, Storage Space

Price: Negotiable

 Located within 1 mile of Haynes Bridge Rd and GA 400 and less than 1/4 mile off of north Point Pkwy.

Complex is comprised of 6 office buildings designed to reflect Charleston architecture.

Ted Schwartz 404.869.2606 ted@joelandgranot.com Renée Rosenheck 404.869.2635 renee@joelandgranot.com

For complete details, please visit: www.joelandgranot.com