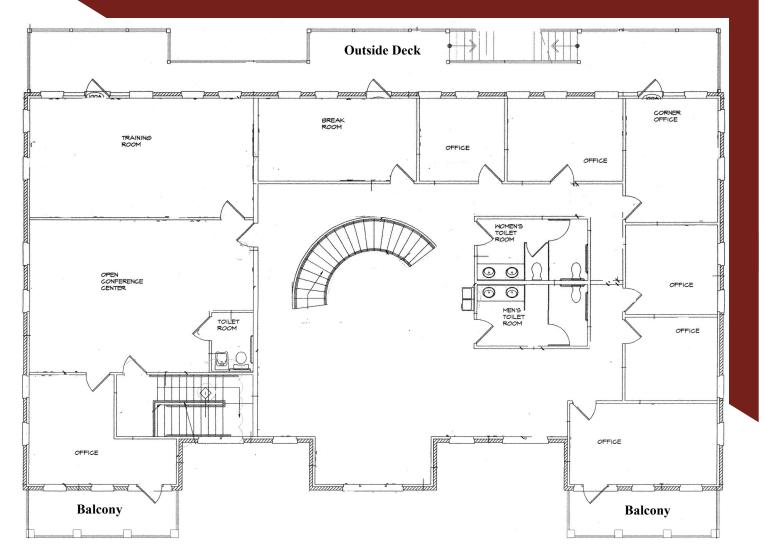

# **AVAILABLE**Alpharetta Medical / Office Building for Sale





#### Free Standing Building at Main Entrance

Charleston Gate 11100 Atlantis Place Alpharetta, GA 30022

Size: 8,000 RSF + 4,000 SF Recreation,

Breakroom, Storage Space

Price: Negotiable

 Located within 1 mile of Haynes Bridge Rd and GA 400 and less than 1/4 mile off of north Point Pkwy.

Complex is comprised of 6 office buildings designed to reflect Charleston architecture.



Ted Schwartz 404.869.2606 ted@joelandgranot.com Renée Rosenheck 404.869.2635 renee@joelandgranot.com

For complete details, please visit: www.joelandgranot.com



## 11100 Atlantis Place

### First Floor









633 Antone St NW, Atlanta, GA 30318 (ph) 404.869.2600

# 11100 Atlantis Place

#### Second Floor







Ted Schwartz 404.869.2606 ted@joelandgranot.com Renée Rosenheck 404.869.2635 renee@joelandgranot.com

633 Antone St NW, Atlanta, GA 30318 (ph) 404.869.2600

## 11100 Atlantis Place

#### Terrace Level







Ted Schwartz 404.869.2606 ted@joelandgranot.com Renée Rosenheck 404.869.2635 renee@joelandgranot.com

633 Antone St NW, Atlanta, GA 30318 (ph) 404.869.2600