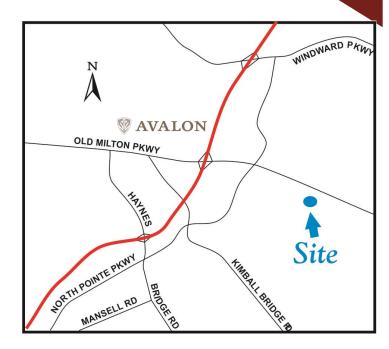

## FOR SALE: 4,672 SF OFFICE CONDOMINIUM ALPHARETTA SUBMARKET

11375 Southbridge Pkwy. Building 4 Alpharetta, GA 30022

**Size:** 4,672 RSF **Price:** \$855,000

- Two Miles from GA 400 and Avalon
- Nine Private Offices and Open Plan
- Ideal for Professional Services and Technology Firms
- Recently Renovated
- Available with 60 Days Notice