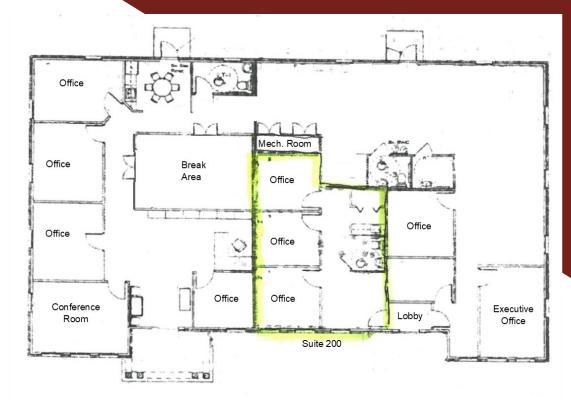

## FOR SALE: 4,672 SF OFFICE CONDOMINIUM ALPHARETTA SUBMARKET

11375 Southbridge Pkwy. Building 4 Alpharetta, GA 30022

**Size:** 4,672 RSF **Price:** \$855,000

- Two Miles from GA 400 and Avalon
- Nine Private Offices and Open Plan
- Ideal for Professional Services and Technology Firms
- Recently Renovated
- Available with 60 Days Notice