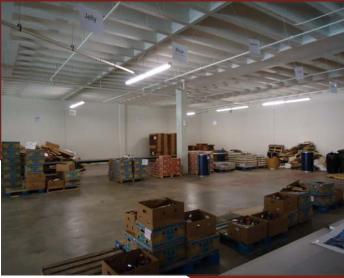

## 16,713 SF WAREHOUSE SPACE

- Convenient In-Town Location
- Fully Sprinklered
- Zoned I-1
- 12'-16' Clear Height
- One Dock High with Ramp
- 3-Phase, 480V Power
- Close Proximity to I-75/85
- 20 Parking Spaces