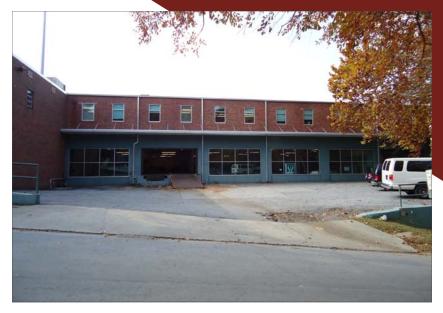

## AVAILABLE FOR LEASE Midtown Warehouse Space Available

1440 Dutch Valley Place NE, Atlanta, GA 30324

## 16,713 SF WAREHOUSE SPACE

- Convenient In-Town Location
- Fully Sprinklered
- Zoned I-1
- 12'-16' Clear Height
- One Dock High with Ramp
- 3-Phase, 480V Power
- Close Proximity to I-75/85
- 20 Parking Spaces