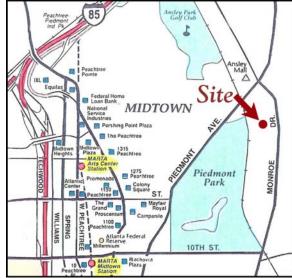

## AVAILABLE FOR LEASE Midtown Warehouse Space Available

1440 Dutch Valley Place NE, Atlanta, GA 30324