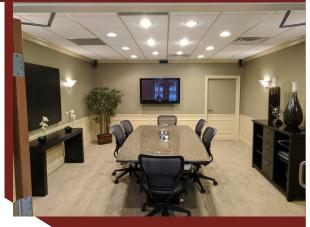

## 1475 Alderman Drive Alpharetta, GA 30005

Size:5,827 RSFSales Price:\$1,275,000.00

- 85% Office + 675 SF of Warehouse/Storage Space
- 2 Drive-In Doors
- 8+ Private Offices, Reception, Conference Room and Open Space