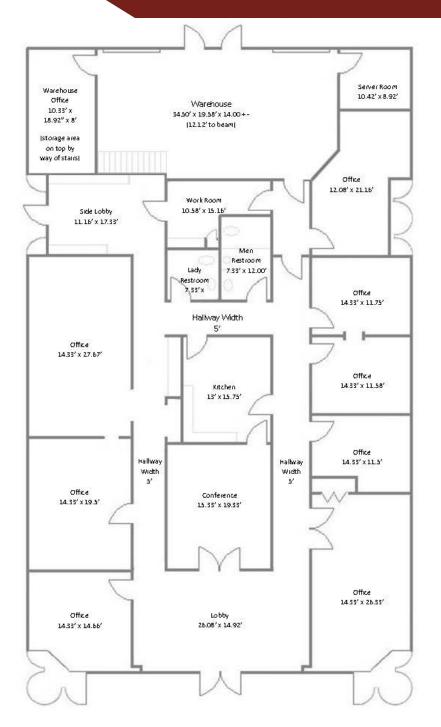

## 1475 Alderman Drive Alpharetta, GA 30005

Size:5,827 RSFSales Price:\$1,275,000.00

- 85% Office + 675 SF of Warehouse/Storage Space
- 2 Drive-In Doors
- 8+ Private Offices, Reception, Conference Room and Open Space