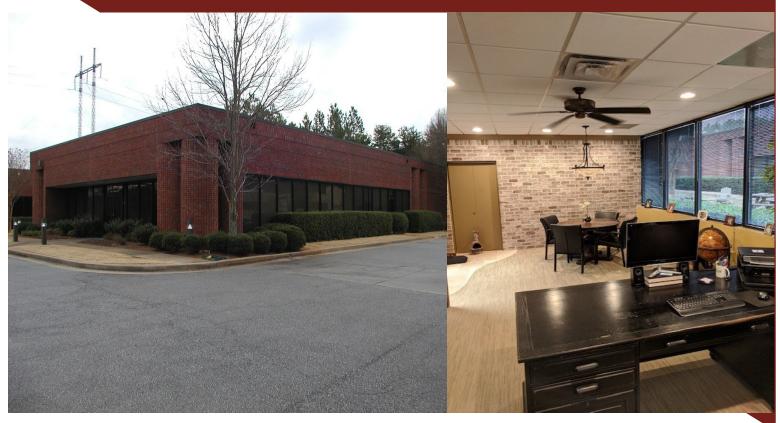

## AVAILABLE FOR SALE Brick Free Standing Building in Alpharetta

## 1475 Alderman Drive Alpharetta, GA 30005

Size:5,827 RSFSales Price:\$1,275,000.00

- 85% Office + 675 SF of Warehouse/Storage Space
- 2 Drive-In Doors
- 8+ Private Offices, Reception, Conference Room and Open Space