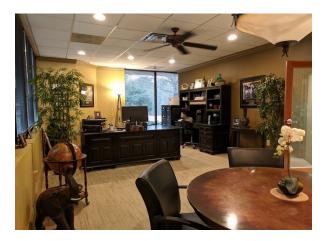

## AVAILABLE FOR SALE Brick Free Standing Building in Alpharetta

## 1475 Alderman Drive Alpharetta, GA 30005

Size:5,827 RSFSales Price:\$1,275,000.00

- 85% Office + 675 SF of Warehouse/Storage Space
- 2 Drive-In Doors
- 8+ Private Offices, Reception, Conference Room and Open Space