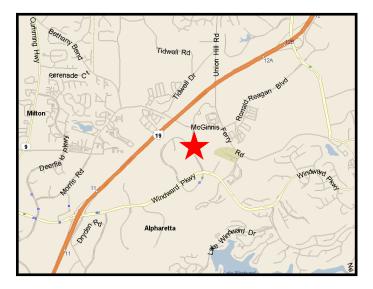

## 1475 Alderman Drive Alpharetta, GA 30005

Size:5,827 RSFSales Price:\$1,275,000.00

- 85% Office + 675 SF of Warehouse/Storage Space
- 2 Drive-In Doors
- 8+ Private Offices, Reception, Conference Room and Open Space