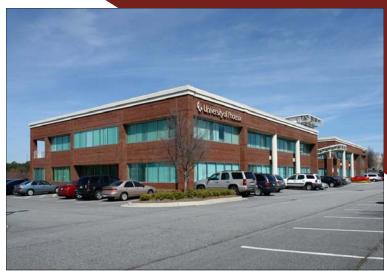

## Excellent Owner / User Opportunity Available for Sale Duluth Office Space with High Visibility & Signage from I-85

2470 Satellite Boulevard, Duluth, GA 30097

46,468 RSF BUILDING FOR SALE CURRENTLY 30% OCCUPIED

Sales Price: \$5,300,000

Lease Rate: \$18.00/SF Full Service

- Easy Access Via I-85, Georgia 316 and Highway 120
- Two Story Open Atrium
- Minutes from Gwinnett Place Mall & Discover Mills Mall
- Abundant Parking
- I-85 Signage Available