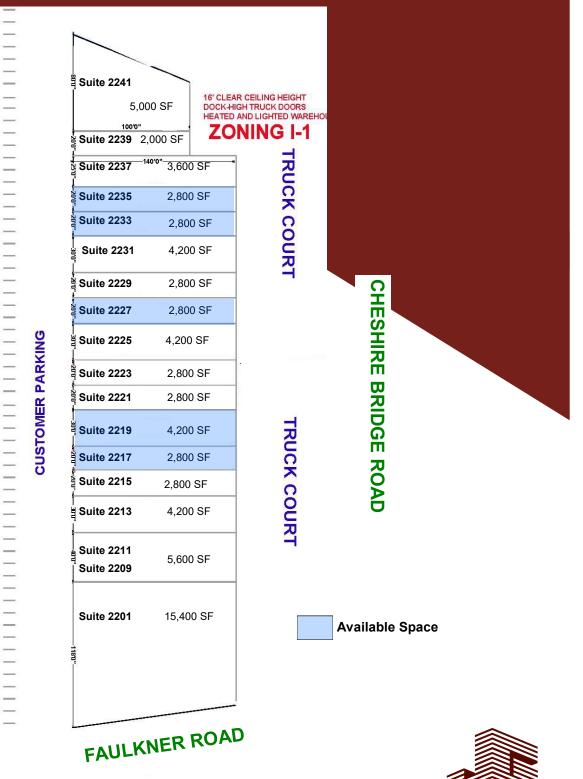

#### 2201-2241 Faulkner Road, Atlanta GA 30324 Site Plan 2,800 to 7,000 SF Available

JOEL & GRANOT COMMERCIAL REAL ESTATE

633 Antone St. NW, Atlanta, GA 30318 (ph) 404.869.2600 | (fax) 404.869.2601

The information was obtained from sources we assume are reliable. We do not doubt its accuracy, however we do not guarantee it. No liability is assumed for errors and omissions. Information is subject to changes and withdrawal without notice.