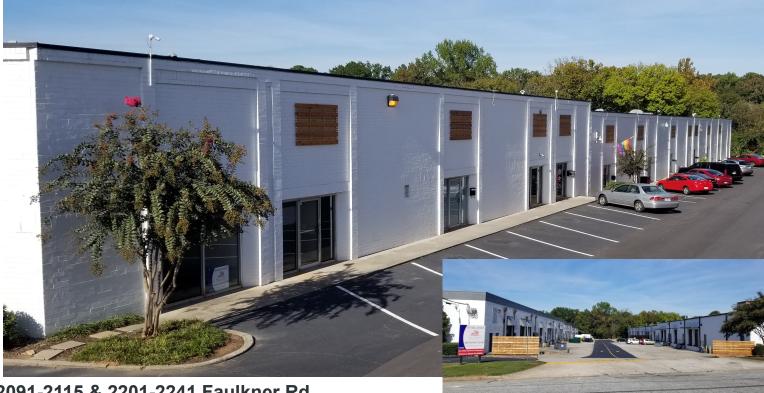

# AVAILABLE FOR LEASE - FAULKNER ROAD Midtown/Buckhead Warehouse/Flex/Showroom

2091-2115 & 2201-2241 Faulkner Rd. Atlanta GA 30324

SIZES: Various Square Footages Ranging from 2,800 SF to 11,900 SF

RATE: \$11.00-\$14.00/SF NNN

**OPEX:** \$2.15/SF (Includes CAM, Taxes, Insurance)

- 16' Clear Ceiling Height
- Dock-High Truck Doors
- New Ownership Ready to Make Deals
- Warehouse, Flex, Office Opportunities Available
- Incredible Intown Location Adjacent to a New Planned 200 Unit Class "A" Apartment Complex
- Cheshire Bridge Road & Faulkner Road Location with Great Access to all Areas of Atlanta