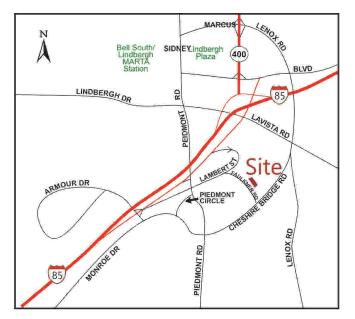

### Faulkner Road Industrial Aerial

633 Antone St. NW, Atlanta, GA 30318 (ph) 404.869.2600 | (fax) 404.869.2601

The information was obtained from sources we assume are reliable. We do not doubt its accuracy, however we do not guarantee it. No liability is assumed for errors and omissions. Information is subject to changes and withdrawal without notice.