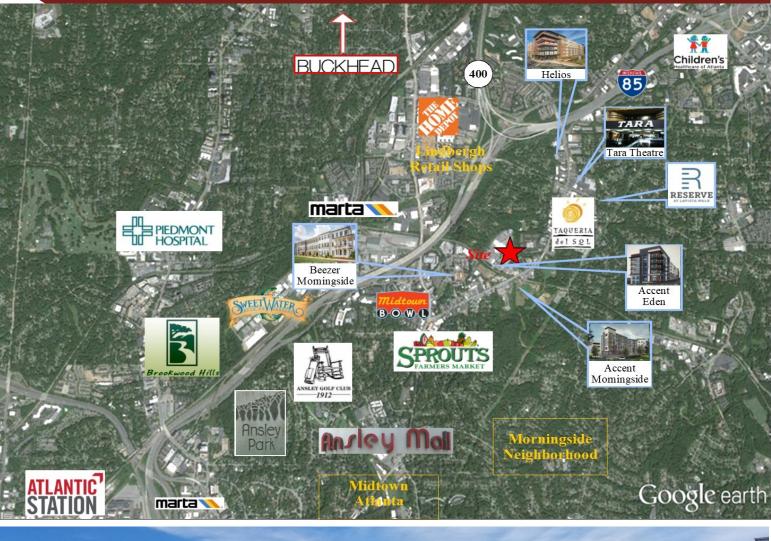

### Faulkner Road Industrial Aerial

633 Antone St. NW, Atlanta, GA 30318 (ph) 404.869.2600 | (fax) 404.869.2601

The information was obtained from sources we assume are reliable. We do not doubt its accuracy, however we do not guarantee it. No liability is assumed for errors and omissions. Information is subject to changes and withdrawal without notice.