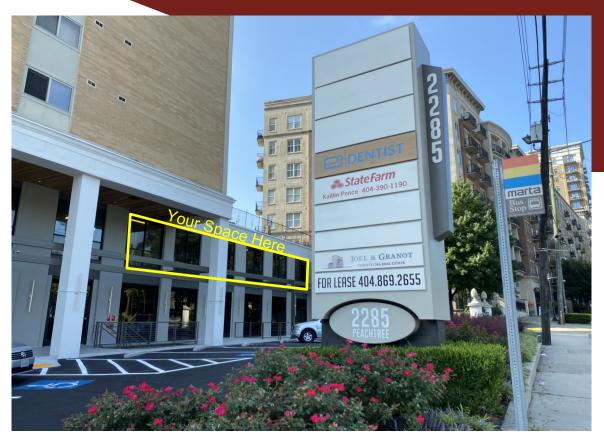

## BUCKHEAD MEDICAL SPACE 2285 PEACHTREE ROAD FOR LEASE: 4,523 Second Generation Dental Space

## 2285 Peachtree Road Atlanta, GA 30309

## Lease Rate: \$30.00/SF Net of Janitorial Size: 4,523 RSF (can be expanded)

- Free parking
- Double door entrance off of elevator parking
- Move in condition for dental or medical practice
- Excellent visibility on Peachtree Rd. in the heart of Buckhead
- Monument signage available
- Recently completed \$1.5M renovation to the property
- Traffic count: 39,236 VPD on Peachtree Rd.