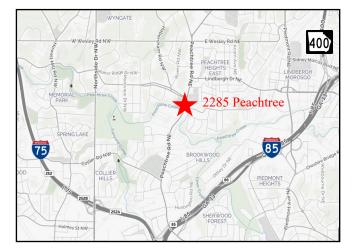

## BUCKHEAD MEDICAL SPACE 2285 PEACHTREE ROAD FOR LEASE: 4,523 Second Generation Dental Space



## 2285 Peachtree Road Atlanta, GA 30309

## Lease Rate: \$30.00/SF Net of Janitorial Size: 4,523 RSF (can be expanded)

- Free parking
- Double door entrance off of elevator parking
- Move in condition for dental or medical practice
- Excellent visibility on Peachtree Rd. in the heart of Buckhead
- Monument signage available
- Recently completed \$1.5M renovation to the property
- Traffic count: 39,236 VPD on Peachtree Rd.



633 Antone St. NW, Atlanta, GA 30318 (ph) 404.869.2600 | www.joelandgranot.com





JOEL & GRANOT COMMERCIAL REAL ESTATE

## 2285 PEACHTREE Suite 203 4,523 RSF







Bill Ward 404.869.2655 bill@joelandgranot.com

633 Antone St NW, Atlanta, GA 30318 (ph) 404.869.2600 | www.joelandgranot.com

JOEL & GRANOT

The information was obtained from sources we assume are reliable. We do not doubt its accuracy, however we do not guarantee it. No liability is assumed for errors and omissions. Information is subject to changes and withdrawal without notice.