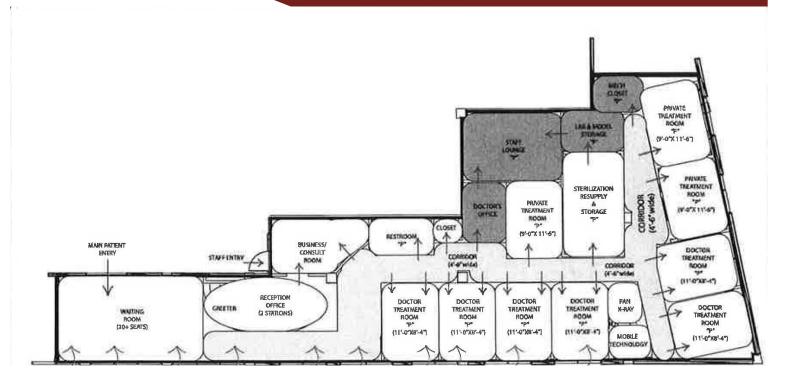

## BUCKHEAD MEDICAL SPACE 2285 PEACHTREE ROAD FOR LEASE: 4,523 Second Generation Dental Space

## Lease Rate: \$30.00/SF Net of Janitorial Size: 4,523 RSF (can be expanded)

- Free parking
- Double door entrance off of elevator parking
- Move in condition for dental or medical practice
- Excellent visibility on Peachtree Rd. in the heart of Buckhead
- Monument signage available
- Recently completed \$1.5M renovation to the property
- Traffic count: 39,236 VPD on Peachtree Rd.