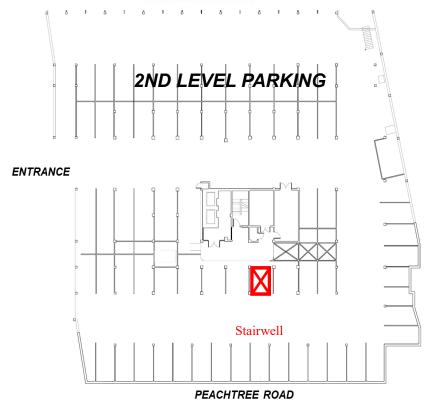

# 2285 PEACHTREE ROAD, ATLANTA, GA 30309 OFFICE & PARKING GARAGE LEVELS

#### PEACHTREE RD.

Bill Ward 404.869.2655 bill@joelandgranot.com

633 Antone St NW, Atlanta, GA 30318 (ph) 404.869.2600 | (fax) 404.869.2601