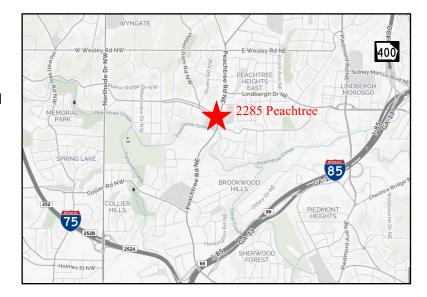

### 2285 Peachtree Road, Atlanta, GA 30309

(Just south of Peachtree Battle Shopping Center)

SIZE: STREET LEVEL: 4,000 - 7,325 SF & SECOND FLOOR: 6,676 RSF

(BOTH CAN BE SUBDIVDED)

**LEASE RATE:** Inquire

• Tenant Controlled HVAC

# 2285 PEACHTREE ROAD, ATLANTA, GA 30309 AERIAL

Bill Ward 404.869.2655 bill@joelandgranot.com