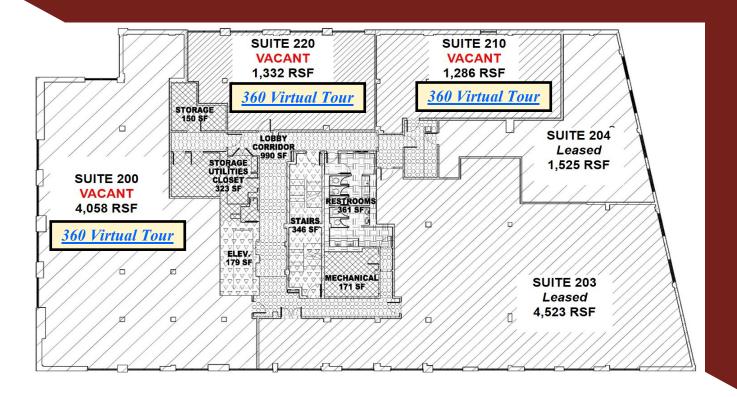

# 2285 PEACHTREE ROAD, ATLANTA, GA 30309 OFFICE & PARKING GARAGE LEVELS

#### PEACHTREE RD.

Bill Ward 404.869.2655 bill@joelandgranot.com

633 Antone St NW, Atlanta, GA 30318 (ph) 404.869.2600 | (fax) 404.869.2601