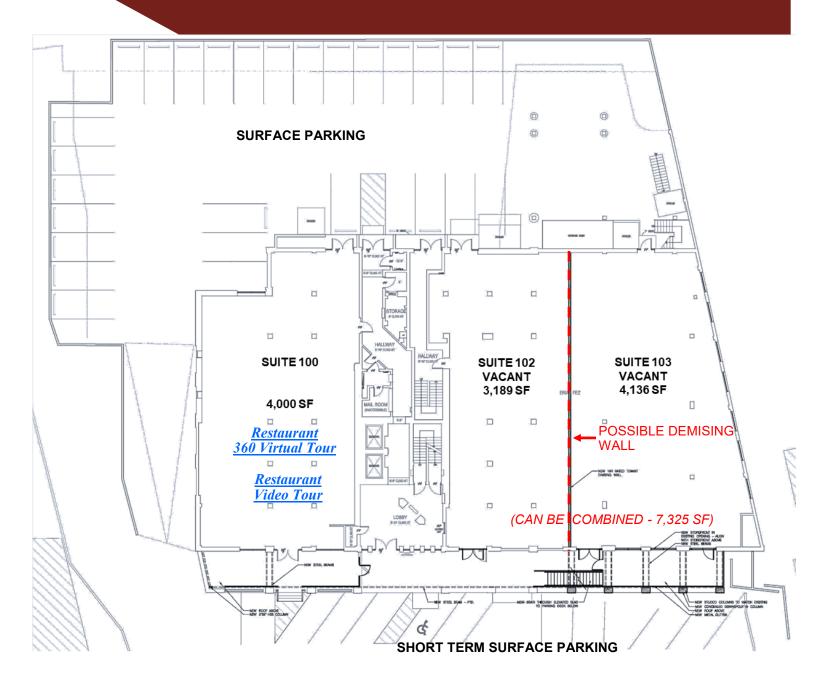

### 2285 Peachtree Road, Atlanta, GA 30309

(Just south of Peachtree Battle Shopping Center)

SIZE: STREET LEVEL: 4,000 - 7,325 SF & SECOND FLOOR: 6,676 RSF

(BOTH CAN BE SUBDIVDED)

**LEASE RATE:** Inquire

• Tenant Controlled HVAC

### 2285 PEACHTREE ROAD, ATLANTA, GA 30309 RETAIL LEVEL