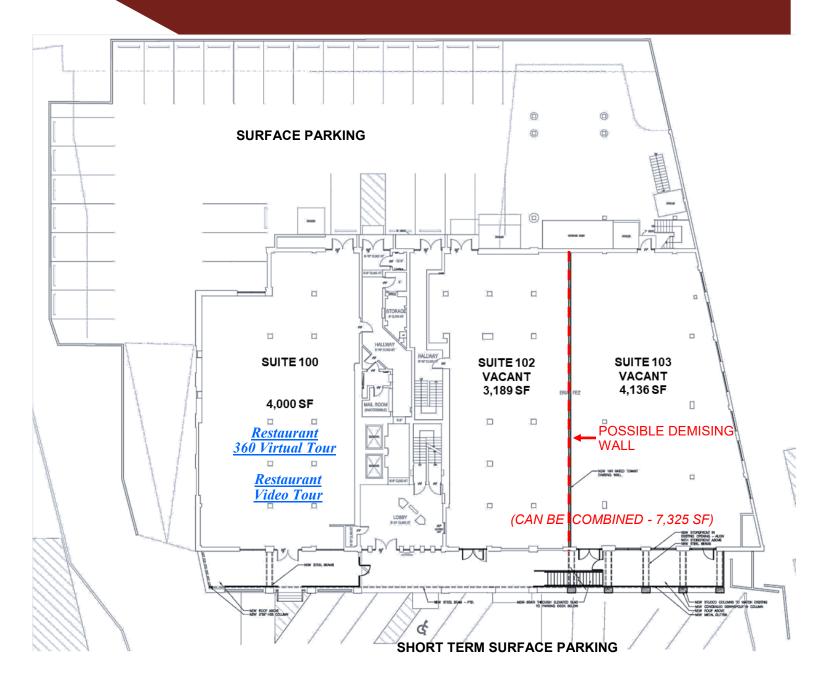

### 2285 PEACHTREE ROAD, ATLANTA, GA 30309 RETAIL LEVEL

### 2285 Peachtree Road, Atlanta, GA 30309

(Just south of Peachtree Battle Shopping Center)

**SIZE:** 4,000 - 7,325 SF RETAIL / RESTAURANT & 6,676 SF OFFICE

(BOTH CAN BE SUBDIVDED)

**LEASE RATE:** Inquire

4,000 SF recently built out restaurant space

- Great location in Buckhead with many restaurants and amenities in walking distance
- Over 100 FREE covered and uncovered parking spaces
- Signage on Peachtree Rd
- Traffic Count: 54,593 VPD (Peachtree Road and Peachtree Battle Intersection)