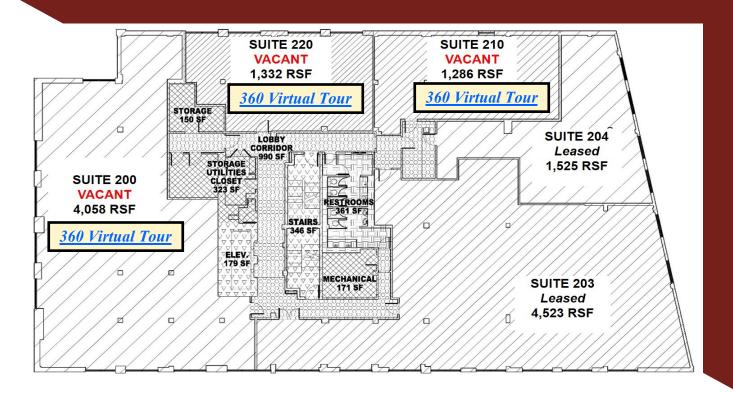

## 2285 PEACHTREE ROAD, ATLANTA, GA 30309 OFFICE & PARKING GARAGE LEVELS

### 2285 Peachtree Road, Atlanta, GA 30309

(Just south of Peachtree Battle Shopping Center)

**SIZE:** 4,000 - 7,325 SF RETAIL / RESTAURANT & 6,676 SF OFFICE

(BOTH CAN BE SUBDIVDED)

**LEASE RATE:** Inquire