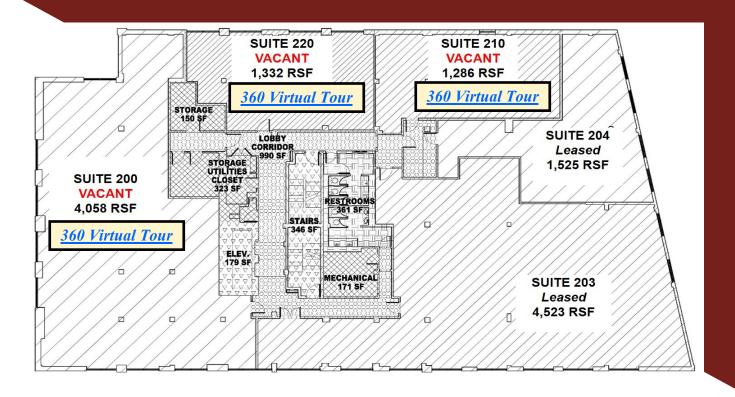

## 2285 PEACHTREE ROAD, ATLANTA, GA 30309 MEDICAL / OFFICE & PARKING GARAGE LEVELS