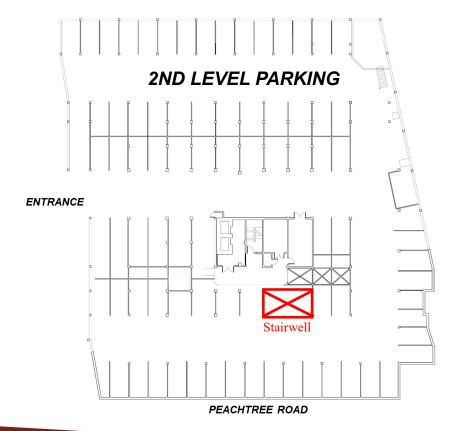

## 2285 PEACHTREE ROAD, ATLANTA, GA 30309 MEDICAL / OFFICE & PARKING GARAGE LEVELS