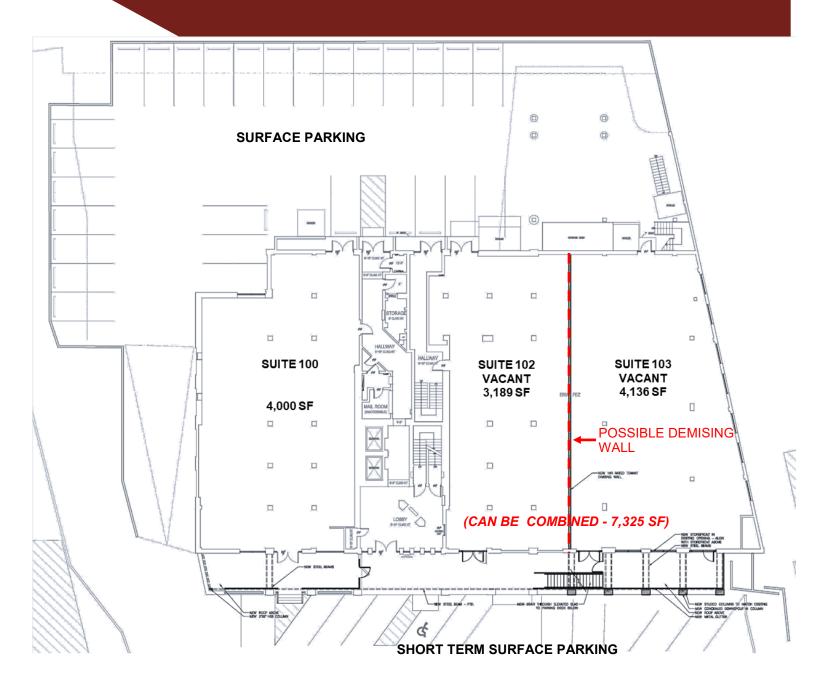

|
|-----------------------|-----------|-----------|
| 0.5 Miles             | 1 Mile    | 2 Miles   |
| 2019 Total Population |           |           |
| 5,881                 | 17,143    | 70,447    |
| 2019 Average Income   |           |           |
| \$136,877             | \$143,091 | \$128,623 |
| 2019Area Employees    |           |           |
| 8,267                 | 19,032    | 76,267    |

W-Wesley-Rd-NW

Wesley-Rd-NW

BROCKWOOD

HEIGHTS

PEACHTREE

WHAPPER HILLS

PEACHTREE

WHORIAL

PEACHTREE

WHAPPER HILLS

PEACHTREE

WHORIAL

PEAC

Bill Ward 404.869.2655 bill@joelandgranot.com

For complete details, please visit: www.joelandgranot.com



633 Antone St NW, Atlanta, GA 30318 (ph) 404.869.2600 | (fax) 404.869.2601

### 2285 PEACHTREE ROAD, ATLANTA, GA 30309 STREET LEVEL



### PEACHTREE RD.

Bill Ward 404.869.2655 bill@joelandgranot.com



633 Antone St NW, Atlanta, GA 30318 (ph) 404.869.2600 | (fax) 404.869.2601

## 2285 PEACHTREE ROAD, ATLANTA, GA 30309 MEDICAL / OFFICE & PARKING GARAGE LEVELS



#### PEACHTREE RD.



Bill Ward 404.869.2655 bill@joelandgranot.com



633 Antone St NW, Atlanta, GA 30318 (ph) 404.869.2600 | (fax) 404.869.2601

## 2285 PEACHTREE ROAD, ATLANTA, GA 30309 AERIAL



Bill Ward 404.869.2655 bill@joelandgranot.com