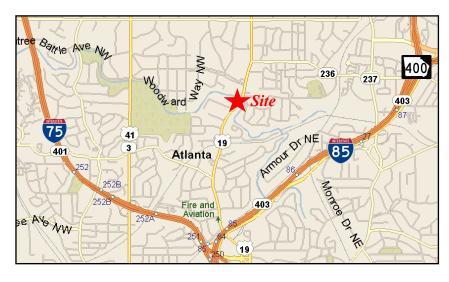

## **RETAIL /OFFICE SPACE AILABLE FOR LEASE** Excellent Frontage off Peachtree Road in Buckhead

2287 Peachtree Road, Atlanta, GA 30309

SIZE: 1,500 RSF RATE: \$23.00/SF GROSS

- End Cap Space with Excellent Frontage off of Peachtree Road
- Ample Free Parking
- Great location in Buckhead with many restaurants and amenities in walking distance
- Traffic Count: 47,665 VPD