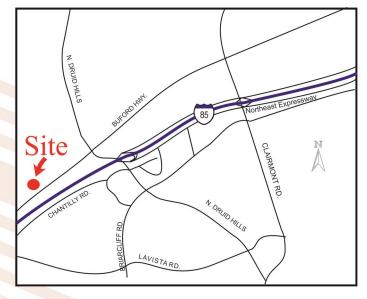

## For Lease / New Contemporary Office Space 2,000 - 7,000 SF Office Space

2620 Buford Highway, Atlanta, GA 30324

SIZE: 7,391 RSF (can be subdivided)
LEASE RATE: \$25.00/SF FULL SERVICE

Great Location with Easy Access to I-85 & GA 400

## 2620 Buford Highway, Atlanta, GA 30324 7,391 RSF

Bill Ward 404.869.2655 bill@joelandgranot.com Dan Granot 404.869.2603 dan@joelandgranot.com

For complete details, please visit: www.joelandgranot.com