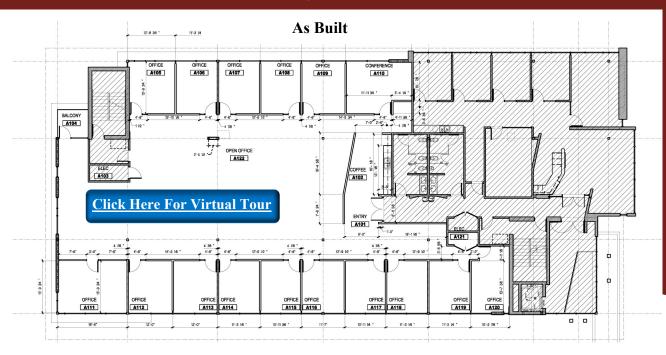

## For Lease / New Contemporary Office Space 2,000 - 7,000 SF Office Space

2620 Buford Highway, Atlanta, GA 30324

SIZE: 7,391 RSF (can be subdivided)
LEASE RATE: \$25.00/SF FULL SERVICE

Great Location with Easy Access to I-85 & GA 400

- Over 3/1,000 SF Parking Ratio
- Free Parking
- Flexible Floor Plans

Bill Ward 404.869.2655 bill@joelandgranot.com Dan Granot 404.869.2603 dan@joelandgranot.com

For complete details, please visit: www.joelandgranot.com

## 2620 Buford Highway, Atlanta, GA 30324 7,391 RSF

Bill Ward 404.869.2655 bill@joelandgranot.com Dan Granot 404.869.2603 dan@joelandgranot.com

For complete details, please visit: www.joelandgranot.com