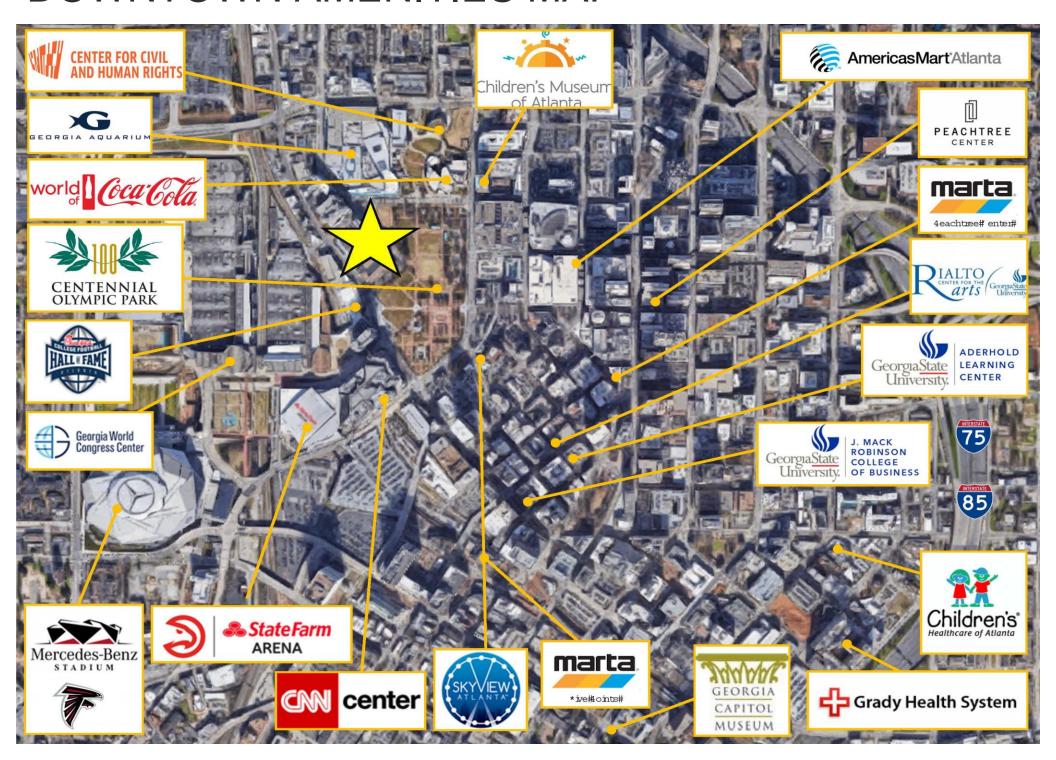

## **HIGHLIGHTS**

- MORE THAN FOUR MILLION VISITORS next door at the Georgia Aquarium and new World of Coca-Cola
- MORE THAN FOUR MILLION VISITORS a block away at CNN Center, Imagine It! Children's Museum, and Centennial Olympic Park
- MORE THAN TWO MILLION SPORTS FANS around the corner at the Georgia Dome and Philips Arena for Falcons, Thrashers, Hawks and national and regional events
- MORE THAN TWO MILLION CONCERT AND THEATERGOERS at Philips Arena,
  The Tabernacle and Centennial Olympic Park
- MORE THAN ONE MILLION CONVENTIONEERS across the street at the Georgia World Congress Center

# DOWNTOWN AMENITIES MAP