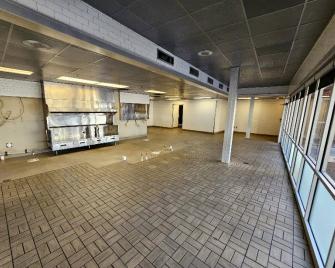

- The Space was formerly a Waffle House That Vacated 12/31/2023
- Includes a Grease Trap, 8-Foot Vent Hood and Walk Cooler with a Built in Freezer

# **PHOTOS**

Dave Smith 404.869.2605 dave@joelandgranot.com

For complete details, please visit: www.joelandgranot.com

633 Antone St NW, Atlanta, GA 30318 (ph) 404.869.2600

**Click here for Virtual Tour** 