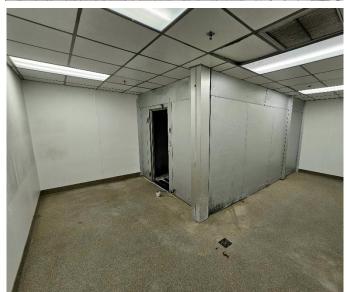

- The Space was formerly a Waffle House That Vacated 12/31/2023
- Includes a Grease Trap, 8-Foot Vent Hood and Walk Cooler with a Built in Freezer

# **PHOTOS**

Dave Smith 404.869.2605 dave@joelandgranot.com

For complete details, please visit: www.joelandgranot.com

633 Antone St NW, Atlanta, GA 30318 (ph) 404.869.2600

**Click here for Virtual Tour** 