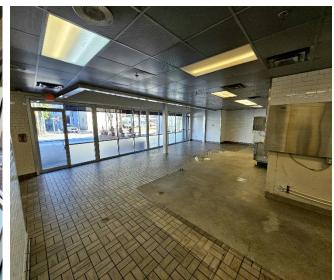

- The Space was formerly a Waffle House That Vacated 12/31/2023
- Includes a Grease Trap, 8-Foot Vent Hood and Walk Cooler with a Built in Freezer

# **PHOTOS**

Dave Smith 404.869.2605 dave@joelandgranot.com

For complete details, please visit: www.joelandgranot.com

633 Antone St NW, Atlanta, GA 30318 (ph) 404.869.2600

**Click here for Virtual Tour** 