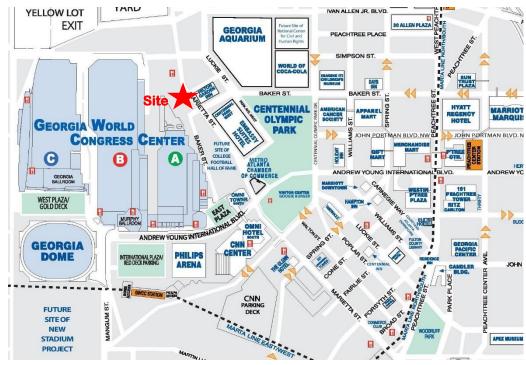

## **HIGHLIGHTS**

- MORE THAN FOUR MILLION VISITORS next door at the Georgia Aquarium and new World of Coca-Cola
- MORE THAN FOUR MILLION VISITORS a block away at CNN Center, Imagine It! Children's Museum, and Centennial Olympic Park
- MORE THAN TWO MILLION SPORTS FANS around the corner at the Georgia Dome and Philips Arena for Falcons, Thrashers, Hawks and national and regional events
- MORE THAN TWO MILLION CONCERT AND THEATERGOERS at Philips Arena,
  The Tabernacle and Centennial Olympic Park
- MORE THAN ONE MILLION CONVENTIONEERS across the street at the Georgia World Congress Center

# DOWNTOWN AMENITIES MAP