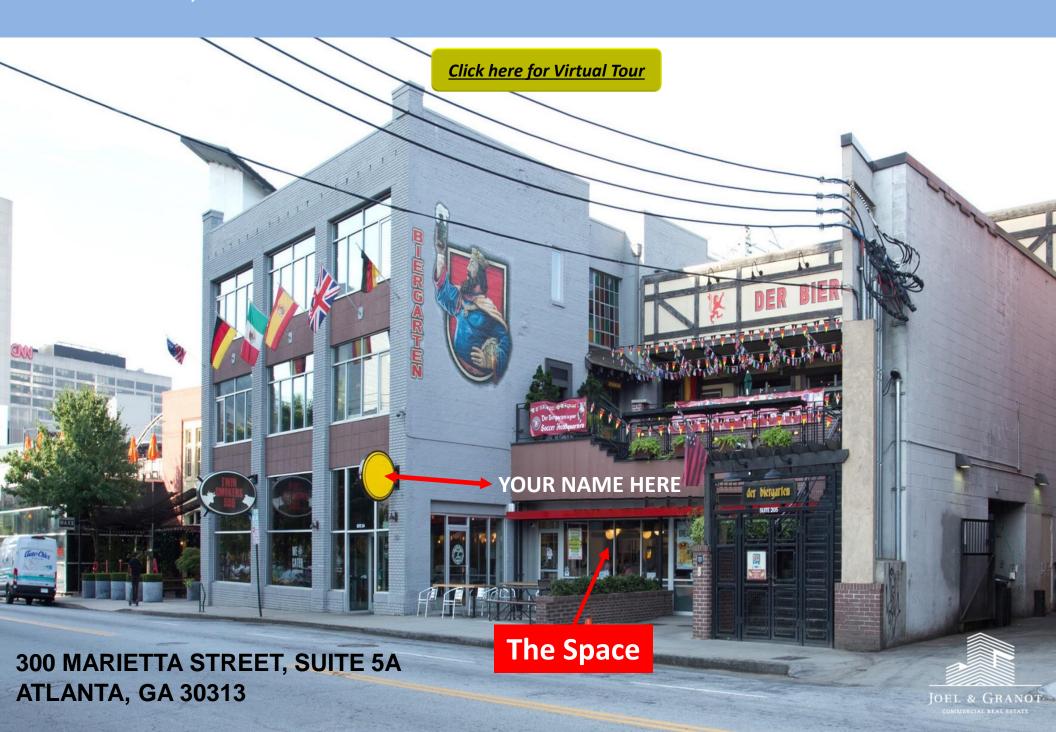

# FOR LEASE | PRIME 2<sup>nd</sup> GENERATION RESTAURANT SPACE | DOWNTOWN ATLANTA 2,789 RSF INCLUSIVE OF 400 SF OF EXTERIOR PATIO SPACE

### THE SPACE

| Location        | 300 Marietta St NW, Atlanta, GA 30313                 |
|-----------------|-------------------------------------------------------|
| COUNTY          | Fulton                                                |
| Cross Street    | Baker Street                                          |
| Square Feet     | 2,789 RSF Inclusive of 400 SF of Exterior Patio Space |
| Rental Rate PSF | \$45.00/SF                                            |
| Lease Type      | NNN                                                   |
| CTI             | \$5.05/SF                                             |
| Parking         | 700 Space Deck Across the Street                      |

#### **Click here for Virtual Tour**

For complete details, please visit: www.joelandgranot.com

633 Antone St NW, Atlanta, GA 30318 (ph) 404.869.2600

ror complete details, please visit. www.joelandgranot.co