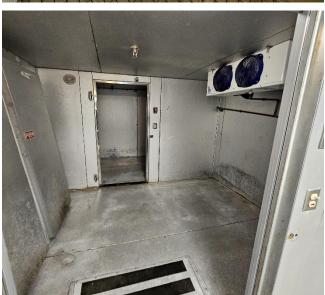

- The Space was formerly a Waffle House That Vacated 12/31/2023
- Includes a Grease Trap, 8-Foot Vent Hood and Walk Cooler with a Built in Freezer

# **PHOTOS**

Dave Smith 404.869.2605 dave@joelandgranot.com

For complete details, please visit: www.joelandgranot.com

633 Antone St NW, Atlanta, GA 30318 (ph) 404.869.2600

**Click here for Virtual Tour** 