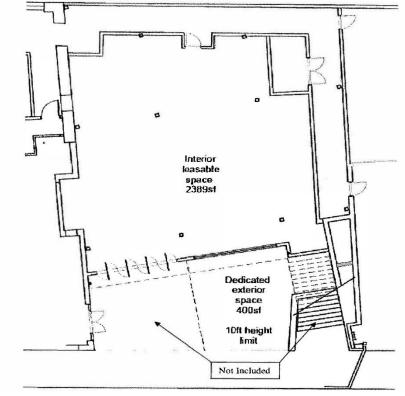

### THE SPACE

| Location        | 300 Marietta St NW, Atlanta, GA 30313                 |
|-----------------|-------------------------------------------------------|
| COUNTY          | Fulton                                                |
| Cross Street    | Baker Street                                          |
| Square Feet     | 2,789 RSF Inclusive of 400 SF of Exterior Patio Space |
| Rental Rate PSF | \$45.00/SF                                            |
| Lease Type      | NNN                                                   |
| CTI             | \$5.05/SF                                             |
| Parking         | 700 Space Deck Across the Street                      |

- The Space was formerly a Waffle House That Vacated 12/31/2023
- Includes a Grease Trap, 8-Foot Vent Hood and Walk Cooler with a Built in Freezer