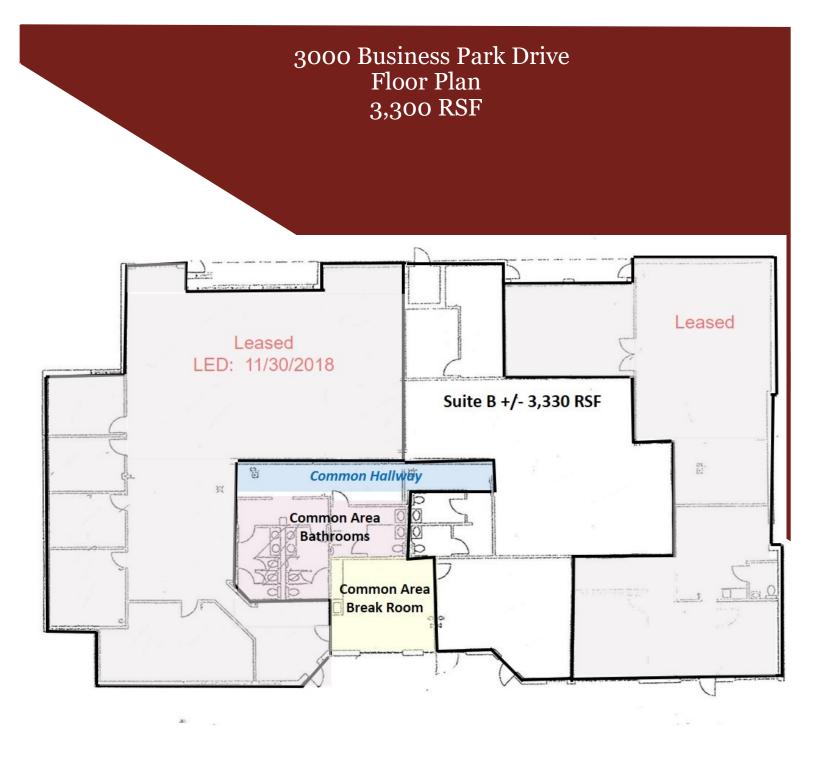

## 3,330 RSF Office Space For Sale or Lease Norcross / Peachtree Corners Market

## 3000 Business Park Drive, Norcross, GA 30071

Size: Lease Rate:

Sales Price:

3,300 RSF \$8.25 SF Net of Utilities & Janitorial Inquire

- 95% Office Space
- Located in the Heart of Peachtree Corners
- Convenient to all Major Thoroughfares
- 3/1,000 Parking Ratio
- Open Layout