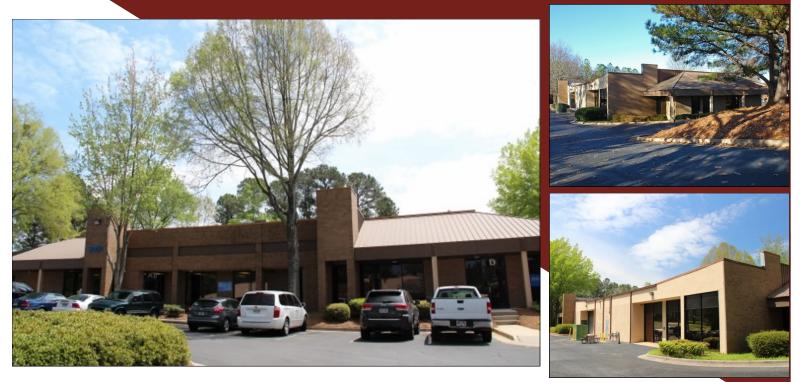

## 3,330 RSF Office Space For Sale or Lease Norcross / Peachtree Corners Market

## 3000 Business Park Drive, Norcross, GA 30071

Size: Lease Rate:

Sales Price:

3,300 RSF \$8.25 SF Net of Utilities & Janitorial Inquire

- 95% Office Space
- Located in the Heart of Peachtree Corners
- Convenient to all Major Thoroughfares
- 3/1,000 Parking Ratio
- Open Layout