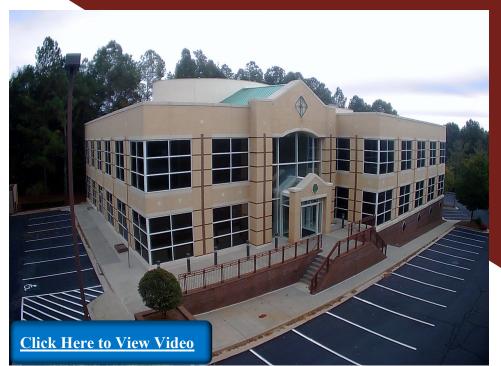

## For Lease: 2,075 - 3,038 Contiguous RSF Medical / Office Space Alpharetta Submarket

## Royal 400 3005 Royal Boulevard South Alpharetta, GA 30022

**Size:** 2,075 - 3,038 RSF **Rate:** \$23.50/SF

- Office Building with Professional and Medical Tenants
- Covered Parking Garage for Tenants (1/1000) and Surface Parking for Visitors
- Excellent Access to GA 400, North Point Pkwy, Haynes Bridge Rd & Old Milton Pkwy
- Convenient to Hotels, Restaurants, Banks and North Point Mall
- Adjacent to the Alpharetta Greenway