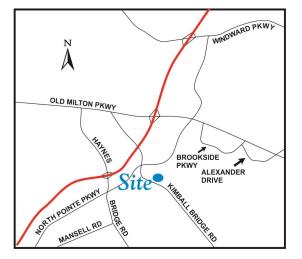

## Royal 400 3005 Royal Boulevard South Alpharetta, GA 30022

**Size:** 2,075 - 3,038 RSF **Rate:** \$23.50/SF

- Office Building with Professional and Medical Tenants
- Covered Parking Garage for Tenants (1/1000) and Surface Parking for Visitors
- Excellent Access to GA 400, North Point Pkwy, Haynes Bridge Rd & Old Milton Pkwy
- Convenient to Hotels, Restaurants, Banks and North Point Mall
- Adjacent to the Alpharetta Greenway