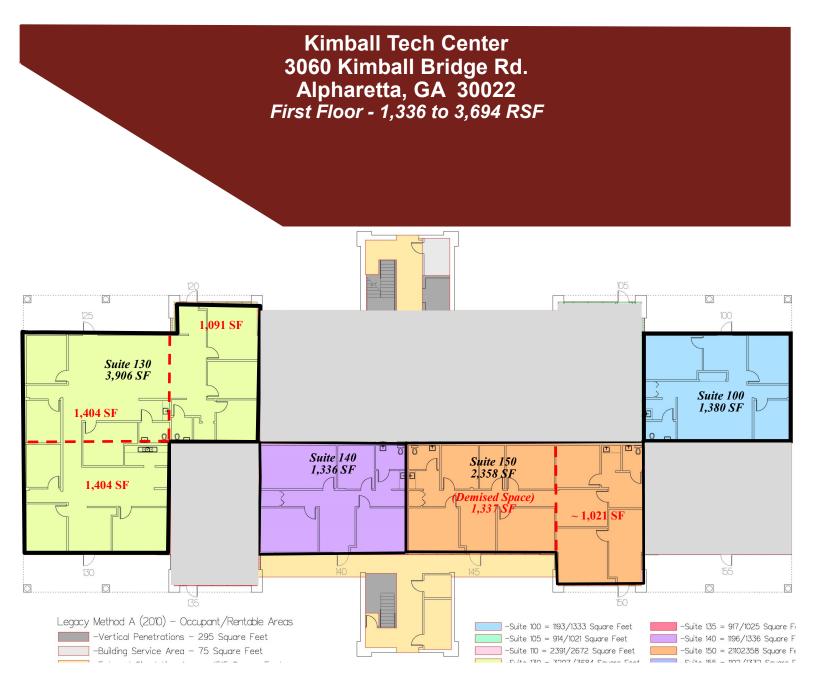

Ted Schwartz 404.869.2606 ted@joelandgranot.com Renée Rosenheck 404.869.2635 renee@joelandgranot.com

Kimball Tech Center 3060 Kimball Bridge Rd. Alpharetta, GA 30022 Suite 100 1,380 RSF (Available January 2021)

Ted Schwartz 404.869.2606 ted@joelandgranot.com Renée Rosenheck 404.869.2635 renee@joelandgranot.com

Kimball Tech Center 3060 Kimball Bridge Rd. Alpharetta, GA 30022 Suite 130 1,098 - 3,906 RSF

Ted Schwartz 404.869.2606 ted@joelandgranot.com

Renée Rosenheck 404.869.2635 renee@joelandgranot.com

For complete details, please visit: www.joelandgranot.com

633 Antone St. NW, Atlanta, GA 30318 (ph) 404.869.2600 | (fax) 404.869.2601

Kimball Tech Center 3060 Kimball Bridge Rd. Alpharetta, GA 30022 Suite 140 1,338 RSF

Ted Schwartz 404.869.2606 ted@joelandgranot.com Renée Rosenheck 404.869.2635 renee@joelandgranot.com

Kimball Tech Center 3060 Kimball Bridge Rd. Alpharetta, GA 30022 Suite 150 2,358 RSF (Available January 2021)