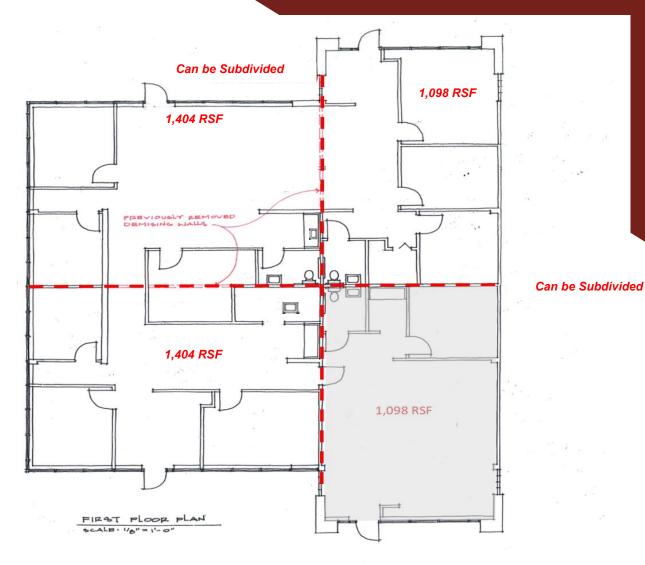

## ALPHARETTA / NORTH FULTON OFFICE SPACE FOR LEASE

Kimball Tech Center 3060 Kimball Bridge Rd. Alpharetta, GA 30022

LEASE RATE: \$20.00 - \$21.00 SF FULL SERVICE SIZE: 1,098 - 3,906 CONTIGUOUS RSF

- Great Alpharetta Leasing Opportunity
- Excellent Access to GA 400, North Point Pkwy, Haynes Bridge Rd & Old Milton Pkwy
- Convenient to Hotels, Restaurants, Banks and North Point Mall

Kimball Tech Center 3060 Kimball Bridge Rd. Alpharetta, GA 30022 1,098 - 3,906 RSF

Ted Schwartz 404.869.2606 ted@joelandgranot.com

Renée Rosenheck 404.869.2635 renee@joelandgranot.com

For complete details, please visit: www.joelandgranot.com