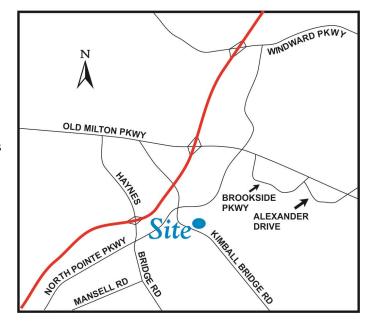

## ALPHARETTA / NORTH FULTON OFFICE SPACE FOR LEASE

Kimball Tech Center 3060 Kimball Bridge Rd. Alpharetta, GA 30022

LEASE RATE: \$20.00 - \$21.00 SF FULL SERVICE SIZE: 1,098 - 3,906 CONTIGUOUS RSF

- Great Alpharetta Leasing Opportunity
- Excellent Access to GA 400, North Point Pkwy, Haynes Bridge Rd & Old Milton Pkwy
- Convenient to Hotels, Restaurants, Banks and North Point Mall