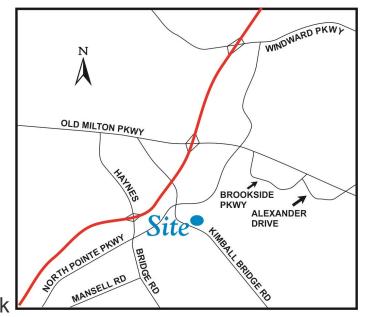

## ALPHARETTA / NORTH FULTON OFFICE SPACE FOR LEASE

Royal 400 3060 Kimball Bridge Rd. Alpharetta, GA 30022

LEASE RATE: \$20.00 - \$21.00 SF FULL SERVICE SIZE: 1,021 - 3,906 CONTIGUOUS RSF

- Great Alpharetta Leasing Opportunity
- Excellent Access to GA 400, North Point Pkwy, Haynes Bridge Rd & Old Milton Pkwy
- Convenient to Hotels, Restaurants, Banks and North Point Mall