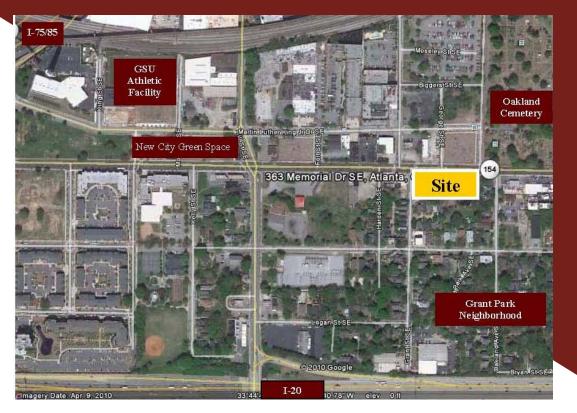

## LAND FOR SALE 1.33 Acres Available in Grant Park

## 341-363 Memorial Drive, Atlanta, GA 30312

## GREAT DEVELOPMENT OPPORTUNITY IN THE DOWNTOWN MARKET

- Approximately 1.33 Acres For Sale
- Zoned SPI-22 (High Density Mixed-Use)
- Located at Gateway of Memorial Drive Development Corridor, Facing New City Park and Green Space
- Stable Neighborhood with Improving Demographics and Need for Amenities
- Located in Eastside TAD
- Short Walk from Downtown, New GSU Sports Facility, MARTA MLK Station and 14 Restaurants