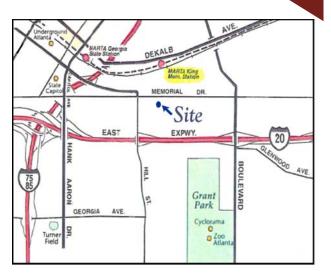

## LAND FOR SALE 1.33 Acres Available in Grant Park

## 341-363 Memorial Drive, Atlanta, GA 30312

## GREAT DEVELOPMENT OPPORTUNITY IN THE DOWNTOWN MARKET

- Approximately 1.33 Acres For Sale
- Zoned SPI-22 (High Density Mixed-Use)
- Located at Gateway of Memorial Drive Development Corridor, Facing New City Park and Green Space
- Stable Neighborhood with Improving Demographics and Need for Amenities
- Located in Eastside TAD
- Short Walk from Downtown, New GSU Sports Facility, MARTA MLK Station and 14 Restaurants