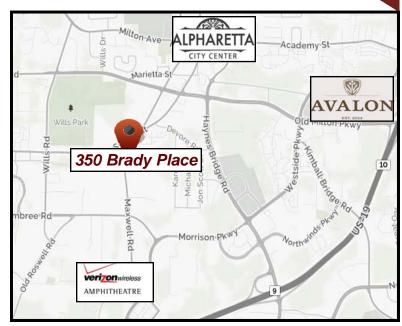

## Unique Free-Standing Office Building For Sale or Lease Downtown Alpharetta Near Avalon & City Center

Size: 1,100 SF

Sales Price: \$270,000.00

Rent: \$1,300 - \$1,400 Per Month MG

- Ideal for Small Professional / Entrepreneurial Firm
- Zoned O&I
- 0.31 Acres on Pin Corner
- · Located Just off Highway 9
- Less than 0.8 Miles from the New Alpharetta City Center
- · Available Immediately

## 350 Brady Place Alpharetta, GA 30009

Ted Schwartz 404.869.2606 ted@joelandgranot.com

962 Howell Mill Road, Atlanta, GA 30318 (ph) 404.869.2600 | (fax) 404.869.2601