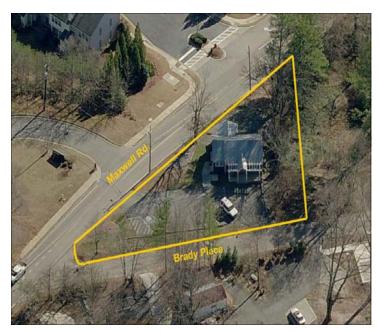

## Unique Free-Standing Office Building For Sale or Lease Downtown Alpharetta Near Avalon & City Center

Size: 1,100 SF

Sales Price: \$270,000.00

Rent: \$1,300 - \$1,400 Per Month MG

- Ideal for Small Professional / Entrepreneurial Firm
- Zoned O&I
- 0.31 Acres on Pin Corner
- · Located Just off Highway 9
- Less than 0.8 Miles from the New Alpharetta City Center
- · Available Immediately

## 350 Brady Place Alpharetta, GA 30009

Ted Schwartz 404.869.2606 ted@joelandgranot.com

962 Howell Mill Road, Atlanta, GA 30318 (ph) 404.869.2600 | (fax) 404.869.2601