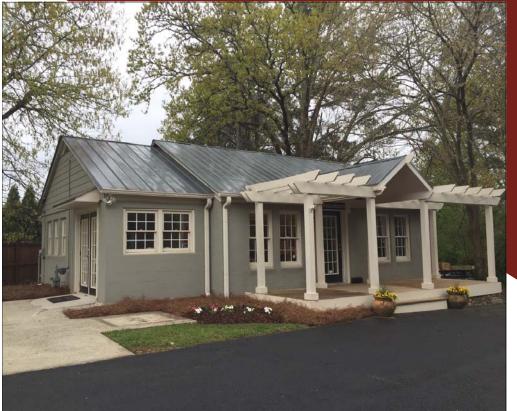

## Unique Free-Standing Office Building For Sale or Lease Downtown Alpharetta Near Avalon & City Center

Size: 1,100 SF

Sales Price: \$270,000.00

Rent: \$1,300 - \$1,400 Per Month MG

- Ideal for Small Professional / Entrepreneurial Firm
- Zoned O&I
- 0.31 Acres on Pin Corner
- · Located Just off Highway 9
- Less than 0.8 Miles from the New Alpharetta City Center
- · Available Immediately