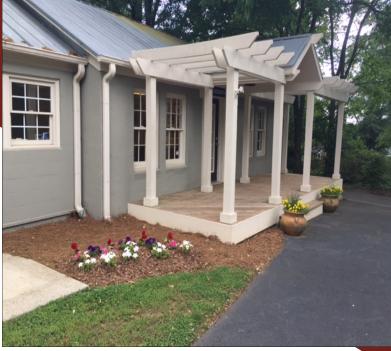

## Unique Free-Standing Office Building For Sale or Lease Downtown Alpharetta Near Avalon & City Center

Size: 1,100 SF

Sales Price: \$270,000.00

Rent: \$1,300 - \$1,400 Per Month MG

- Ideal for Small Professional / Entrepreneurial Firm
- Zoned O&I
- 0.31 Acres on Pin Corner
- · Located Just off Highway 9
- Less than 0.8 Miles from the New Alpharetta City Center
- · Available Immediately