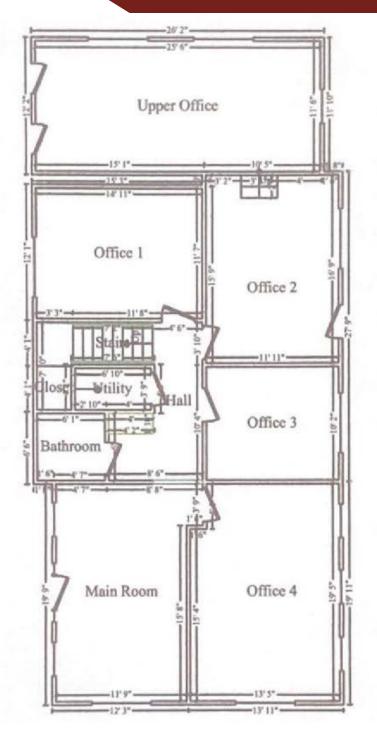

## 375 Maxwell Road Alpharetta, GA 30009

Size: 1,600 SF Lease Rate: \$19-20/SF MG

- Beautifully Renovated Building
- Perfect for Professional or Creative Firms
- Less than 1 mile to Downtown Alpharetta
- First floor office space
- Handicap Accessible