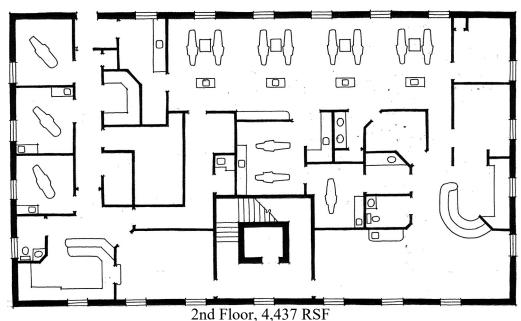

## 3796 Satellite Blvd. Duluth, GA 30096

Floor Plans

1st Floor, 4,437 RSF

Ted Schwartz 404.869.2606 ted@joelandgranot.com Renée Rosenheck 404.869.2635 renee@joelandgranot.com

633 Antone St NW, Atlanta, GA 30318 (ph) 404.869.2600