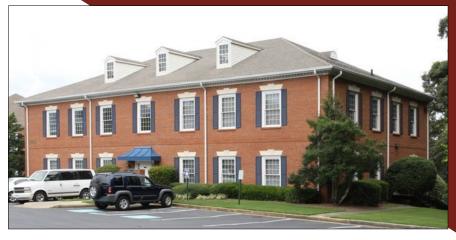

## Free –Standing Medical Office Building for Sale or Lease Duluth / Suwanee Submarket

## 3796 Satellite Boulevard, Duluth, GA, GA 30096

**Building Size:** 11,432 SF (8,948 Medical/Dental Office & 2,484 Storage)

**Sales Price:** \$899,500

**For Lease:** +/- 1,500 - 4,400 SF + Storage Space