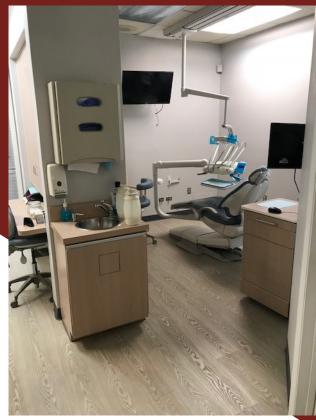

## 3796 Satellite Boulevard, Duluth, GA, GA 30096

**Building Size:** 11,432 SF (8,948 Medical/Dental Office & 2,484 Storage)

**Sales Price:** \$899,500

**For Lease:** +/- 1,500 - 4,400 SF + Storage Space

**Lease Rate:** \$14.50/SF NNN

- Ideal Owner/User Investment
- Medical or Professional Use
- +/-4,400 SF Top Floor of Building is Available for Use
- Great Gwinnett Satellite Blvd. Location
- Updated Finishes with Elevator
- Brokers Protected