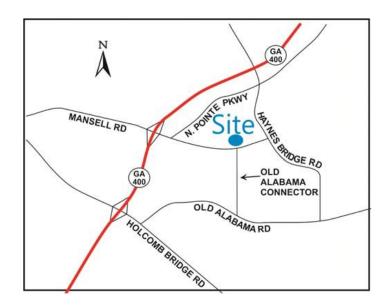

### 3800 Mansell Road Alpharetta, GA 30022

*Size:* 3,157 *RSF* 

- First Floor Class "B" Office Space with Private Offices / Open Partition Plan
- Signage Available
- Ideal for Professional Services and Technology Firms
- Close Proximity to GA 400 & Northpoint Mall
- Property Located on the Alpharetta Greenway