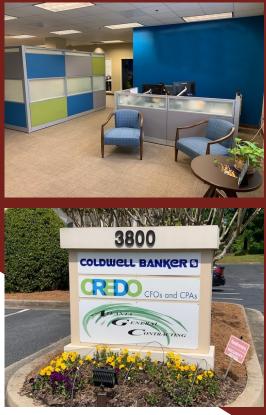

### 3800 Mansell Road Alpharetta, GA 30022

*Size:* 3,157 *RSF* 

- First Floor Class "B" Office Space with Private Offices / Open Partition Plan
- Signage Available
- Ideal for Professional Services and Technology Firms
- Close Proximity to GA 400 & Northpoint Mall
- Property Located on the Alpharetta Greenway