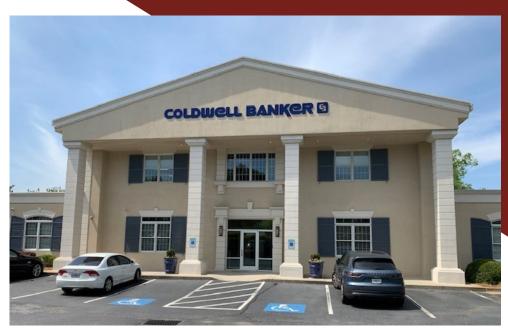

### 3800 Mansell Road Alpharetta, GA 30022

*Size:* 3,157 *RSF* 

- First Floor Class "B" Office Space with Private Offices / Open Partition Plan
- Signage Available
- Ideal for Professional Services and Technology Firms
- Close Proximity to GA 400 & Northpoint Mall
- Property Located on the Alpharetta Greenway