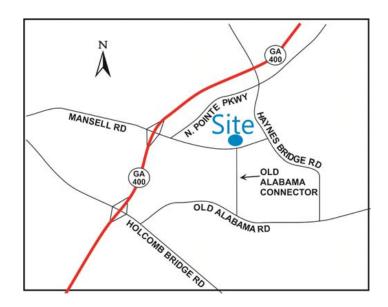

## 3800 Mansell Road Alpharetta, GA 30022

*Size:* 3,157 RSF

Rate: \$12.00/SF Gross

- First Floor Class "B" Office Space with Private Offices / Open Partition Plan
- Ideal for Professional Services and Technology Firms
- Close Proximity to GA 400 & Northpoint Mall
- Property Located on the Alpharetta Greenway
- Available Immediately
- Brokers Protected