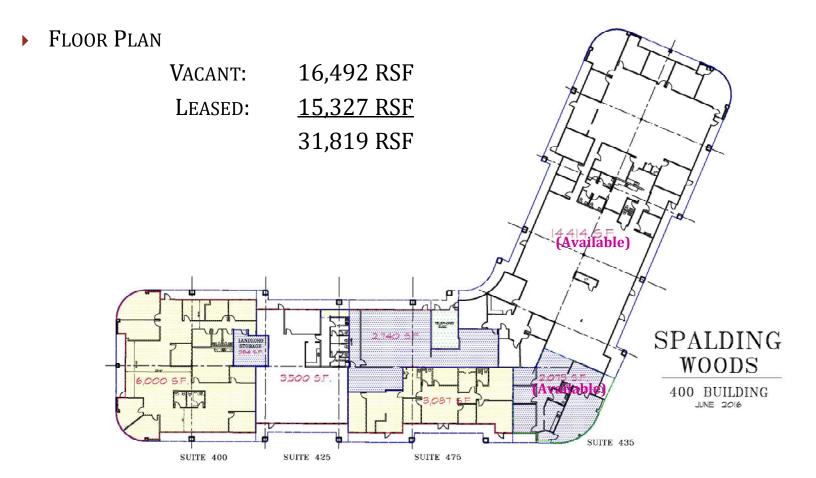

## 2,078 - 16,492 RSF For Lease Spalding Woods / Peachtree Corners Market

## Floor Plan

Ben Pargman 404.869.2637 ben@joelandgranot.com