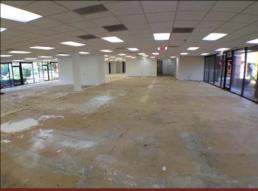

## 2,078 - 16,492 RSF For Lease Spalding Woods / Peachtree Corners Market







## 3850 Holcomb Bridge Rd., Building 400, Norcross, GA 30092

 Size:
 2,078 - 16,492 RSF

 Lease Rate:
 \$9.50/SF MG

- Ideal for Technology / Call Center Support User
- Open Floor Plan
- Potential Holcomb Bridge Road Building Monument Signage Exposure
- Floor to Ceiling Windows
- Flexible Terms and Rates
- Brokers Protected

Ben Pargman 404.869.2637 ben@joelandgranot.com Ellis Murray 404.869.2624 ellis@joelandgranot.com

For complete details, please visit: www.joelandgranot.com





## 3850 Holcomb Bridge Rd, Building 400 Norcross, GA 30092

## Floor Plan



Ben Pargman 404.869.2637 ben@joelandgranot.com