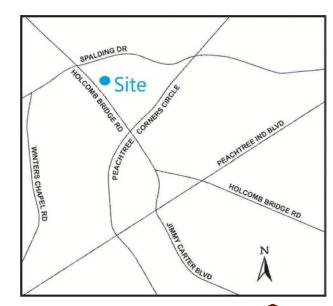

## 2,078 - 16,492 RSF For Lease Spalding Woods / Peachtree Corners Market







## 3850 Holcomb Bridge Rd., Building 400, Norcross, GA 30092

 Size:
 2,078 - 16,492 RSF

 Lease Rate:
 \$9.50/SF MG

- Ideal for Technology / Call Center Support User
- Open Floor Plan
- Potential Holcomb Bridge Road Building Monument Signage Exposure
- Floor to Ceiling Windows
- Flexible Terms and Rates
- Brokers Protected

Ben Pargman 404.869.2637 ben@joelandgranot.com Ellis Murray 404.869.2624 ellis@joelandgranot.com

For complete details, please visit: www.joelandgranot.com





## 3850 Holcomb Bridge Rd, Building 400 Norcross, GA 30092

## Floor Plan



Ben Pargman 404.869.2637 ben@joelandgranot.com